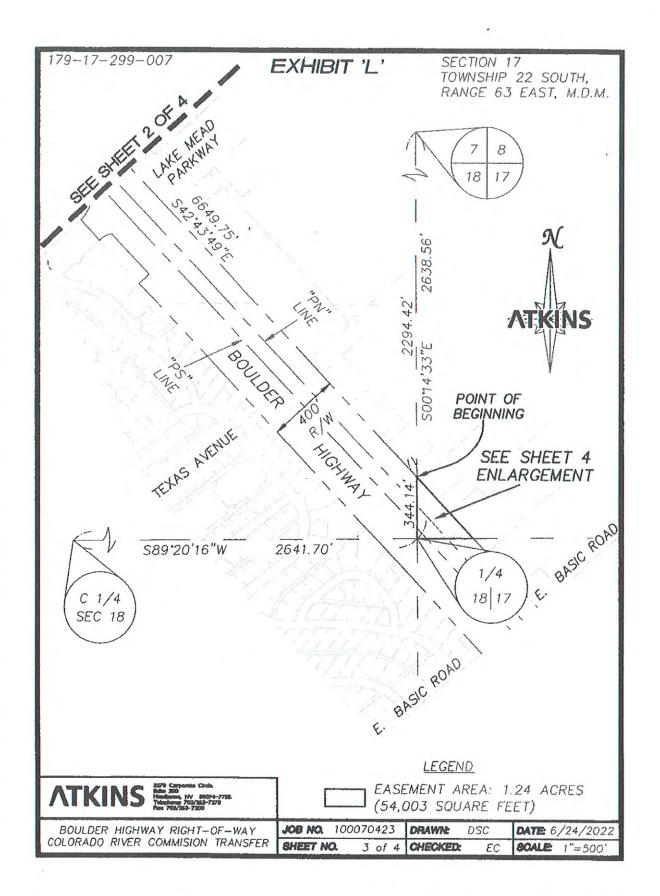

#### EXHIBIT 'K'

# BOULDER HIGHWAY - COLORADO RIVER COMMISSION TRANSFER

#### LEGAL DESCRIPTION

A PORTION OF BOULDER HIGHWAY, A PUBLIC RIGHT-OF-WAY, LYING WITHIN SECTION 17, TOWNSHIP 22 SOUTH, RANGE 63 EAST, M.D.M. CITY OF HENDERSON, CLARK COUNTY, NEVADA, MORE PARTICULARLY DESCRIBED AS FOLLOWS:

COMMENCING AT THE NORTHWEST CORNER OF THE SOUTHWEST QUARTER (SW 1/4) OF SECTION 7, TOWNSHIP 22 SOUTH, RANGE 63 EAST, M.D.M.; THENCE NORTH 89°21'14" EAST, ALONG THE NORTHERLY LINE THEREOF, 635.42 FEET TO THE NORTHERLY RIGHT-OF-WAY LINE OF SAID BOULDER HIGHWAY; THENCE SOUTH 42°43'49" EAST, DEPARTING SAID NORTHERLY LINE AND ALONG SAID NORTHERLY RIGHT-OF-WAY LINE, 6649.75 FEET TO THE WESTERLY LINE OF THE NORTHWEST QUARTER (NW1/4) OF SAID SECTION 17 AND THE **POINT OF BEGINNING**; THENCE SOUTH 42°43'49" EAST, DEPARTING SAID WESTERLY LINE AND CONTINUING ALONG SAID NORTHERLY RIGHT-OF-WAY LINE, 464.66 FEET TO THE SOUTHERLY LINE OF THE NORTHWEST QUARTER (NW1/4) OF SAID NORTHERLY RIGHT-OF-WAY LINE, 464.66 FEET TO THE SOUTHERLY LINE OF THE NORTHWEST QUARTER (NW1/4) OF SAID SECTION 17; THENCE SOUTH 89°29'08" WEST, DEPARTING SAID NORTHERLY RIGHT-OF-WAY LINE AND ALONG SAID SOUTHERLY LINE, 313.85 FEET TO SAID WESTERLY LINE; THENCE NORTH 0°14'33" WEST, ALONG SAID WESTERLY LINE, 344.14 FEET TO THE **POINT OF BEGINNING**.

CONTAINING 1.24 ACRES (54,003 SQUARE FEET), MORE OR LESS.

SHEET 1 OF 2

SOUTH 42°43'49" EAST - BEING THE CENTERLINE OF BOULDER HIGHWAY (STATE ROUTE 582) DESIGNATED AS THE "PN" LINE BETWEEN STATIONS "PN" 306+96.44 AP AND "PN" 699+44.43 POT AS SHOWN THEREOF ON NEVADA DEPARTMENT OF TRANSPORTATION (NDOT) PLAN SET LOCAL PROJECT NUMBER (LPN) 798 - SR-582 ALIGNMENT SURVEY.

(SEE EXHIBIT 'L' ATTACHED HERETO AND BY THIS REFERENCE MADE A PART HEREOF)

DEREK S. CROWTHER, PLS NEVADA LICENSE NO. 16445 2270 CORPORATE CIRCLE, SUITE 200 HENDERSON, NEVADA 89074 (702) 560-5277

SHEET 2 OF 2

X:\Survey Southern Nevada\Projects\100070423 - Boulder Hwy - COH ROW\LEGAL DESCRIPTIONS\179-17-299-007 CRC OWNERSHIP\_LEGAL B-LEGAL.docx

APN: 179-17-399-001