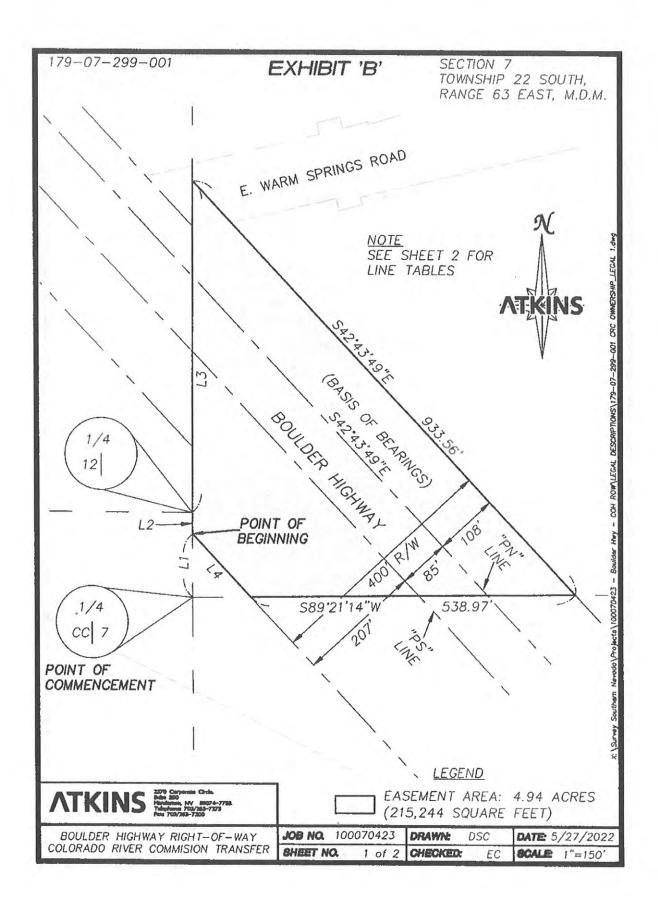

#### EXHIBIT 'A'

BOULDER HIGHWAY - COLORADO RIVER COMMISSION TRANSFER

#### LEGAL DESCRIPTION

A PORTION OF BOULDER HIGHWAY, A PUBLIC RIGHT-OF-WAY, LYING WITHIN SECTION 7, TOWNSHIP 22 SOUTH, RANGE 63 EAST, M.D.M. CITY OF HENDERSON, CLARK COUNTY, NEVADA, MORE PARTICULARLY DESCRIBED AS FOLLOWS:

COMMENCING AT THE SOUTHWEST CORNER OF THE NORTHWEST QUARTER (NW 1/4) OF SAID SECTION 7; THENCE NORTH 0°05'26" WEST, ALONG THE WESTERLY LINE THEREOF, 105.68 FEET TO THE SOUTHERLY RIGHT-OF-WAY LINE OF SAID BOULDER HIGHWAY AND THE POINT OF BEGINNING; THENCE NORTH 0°05'26" WEST, DEPARTING SAID SOUTHERLY RIGHT-OF-WAY LINE AND ALONG SAID WESTERLY LINE, 35.70 FEET TO THE SOUTHEAST CORNER OF THE NORTHEAST QUARTER (NE 1/4) OF SECTION 12, TOWNSHIP 22 SOUTH, RANGE 62 EAST, M.D.M .; THENCE NORTH 0°13'19" EAST, ALONG THE EASTERLY LINE THEREOF, A DISTANCE OF 551.55 FEET TO THE NORTHERLY RIGHT-OF-WAY LINE OF SAID BOULDER HIGHWAY: THENCE SOUTH 42°43'49" EAST, DEPARTING SAID EASTERLY LINE AND ALONG SAID NORTHERLY RIGHT-OF-WAY LINE, 933.56 FEET TO THE SOUTHERLY LINE OF THE NORTHWEST QUARTER (NW 1/4) OF SAID SECTION 7; THENCE SOUTH 89°21'14" WEST, DEPARTING SAID NORTHERLY RIGHT-OF-WAY LINE AND ALONG SAID SOUTHERLY LINE, 538,97 FEET TO SAID SOUTHERLY RIGHT-OF-WAY LINE; THENCE NORTH 42°43'49" WEST, DEPARTING SAID SOUTHERLY LINE AND ALONG SAID SOUTHERLY RIGHT-OF-WAY LINE, 142.39 FEET TO THE POINT OF BEGINNING.

CONTAINING 4.94 ACRES (215,244 SQUARE FEET), MORE OR LESS.

SHEET 1 OF 2

X:\Survey Southern Nevada\Projects\100070423 - Boulder Hwy - COH ROW\LEGAL DESCRIPTIONS\179-07-299-001 CRC OWNERSHIP\_LEGAL 1-LEGAL.docx

SOUTH 42°43'49" EAST - BEING THE CENTERLINE OF BOULDER HIGHWAY (STATE ROUTE 582) DESIGNATED AS THE "PN" LINE BETWEEN STATIONS "PN" 306+96.44 AP AND "PN" 699+44.43 POT AS SHOWN THEREOF ON NEVADA DEPARTMENT OF TRANSPORTATION (NDOT) PLAN SET LOCAL PROJECT NUMBER (LPN) 798 - SR-582 ALIGNMENT SURVEY.

(SEE EXHIBIT 'B' ATTACHED HERETO AND BY THIS REFERENCE MADE A PART HEREOF)

DEREK S. CROWTHER, PLS NEVADA LICENSE NO. 16445 2270 CORPORATE CIRCLE, SUITE 200 HENDERSON, NEVADA 89074 (702) 560-5277

SHEET 2 OF 2

| LINE TABLE |             |         |  |
|------------|-------------|---------|--|
| LINE       | DIRECTION   | LENGTH  |  |
| L1         | N00'05'26"W | 105.68' |  |
| L2         | N00°05'26"W | 35.70'  |  |
| L.3        | N00'13'19"E | 551.55' |  |
| L4         | N42*43'49"W | 142.39' |  |