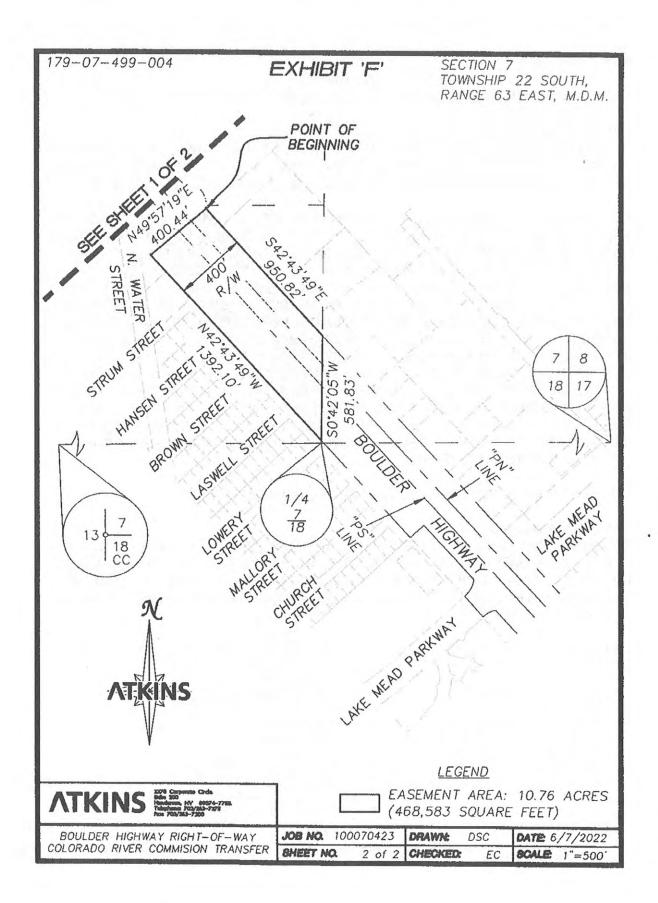

APN: 179-07-499-004

#### EXHIBIT 'E'

# BOULDER HIGHWAY - COLORADO RIVER COMMISSION TRANSFER

#### LEGAL DESCRIPTION

A PORTION OF BOULDER HIGHWAY, A PUBLIC RIGHT-OF-WAY, LYING WITHIN SECTION 7, TOWNSHIP 22 SOUTH, RANGE 63 EAST, M.D.M. CITY OF HENDERSON, CLARK COUNTY, NEVADA, MORE PARTICULARLY DESCRIBED AS FOLLOWS:

COMMENCING AT THE NORTHWEST CORNER OF THE SOUTHWEST QUARTER (SW 1/4) OF SAID SECTION 7; THENCE NORTH 89°21'14" EAST, ALONG THE NORTHERLY LINE THEREOF, 635.42 FEET TO THE NORTHERLY RIGHT-OF-WAY LINE OF SAID BOULDER HIGHWAY; THENCE SOUTH 42°43'49" EAST, DEPARTING SAID NORTHERLY LINE AND ALONG SAID NORTHERLY RIGHT-OF-WAY LINE, 1802.89 FEET TO THE **POINT OF BEGINNING**; THENCE SOUTH 42°43'49" EAST, CONTINUING ALONG SAID NORTHERLY RIGHT-OF-WAY LINE, 950.82 FEET TO THE EASTERLY LINE OF THE SOUTHWEST QUARTER (SW 1/4) OF SAID SECTION 7; THENCE SOUTH 0°42'05" WEST, DEPARTING SAID NORTHERLY RIGHT-OF-WAY LINE, 7; THENCE SOUTH 0°42'05" WEST, DEPARTING SAID NORTHERLY RIGHT-OF-WAY LINE AND ALONG SAID EASTERLY LINE, 581.83 FEET TO THE SOUTHERLY RIGHT-OF-WAY LINE OF SAID BOULDER HIGHWAY; THENCE NORTH 42°43'49" WEST, ALONG SAID SOUTHERLY RIGHT-OF-WAY LINE, 1392.10 FEET; THENCE NORTH 49°57'19" EAST, DEPARTING SAID SOUTHERLY RIGHT-OF-WAY LINE, 400.44 FEET TO THE **POINT OF BEGINNING**.

CONTAINING 10.76 ACRES (468,583 SQUARE FEET), MORE OR LESS.

#### **BASIS OF BEARING**

SOUTH 42°43'49" EAST - BEING THE CENTERLINE OF BOULDER HIGHWAY (STATE ROUTE 582) DESIGNATED AS THE "PN" LINE BETWEEN STATIONS "PN" 306+96.44 AP AND "PN" 699+44.43 POT AS SHOWN THEREOF ON NEVADA DEPARTMENT OF TRANSPORTATION (NDOT) PLAN SET LOCAL PROJECT NUMBER (LPN) 798 - SR-582 ALIGNMENT SURVEY.

(SEE EXHIBIT 'F' ATTACHED HERETO AND BY THIS REFERENCE MADE A PART HEREOF)

DEREK S. CROWTHER, PLS NEVADA LICENSE NO. 16445 2270 CORPORATE CIRCLE, SUITE 2004 HENDERSON, NEVADA 89074 (702) 560-5277

SHEET 1 OF 1