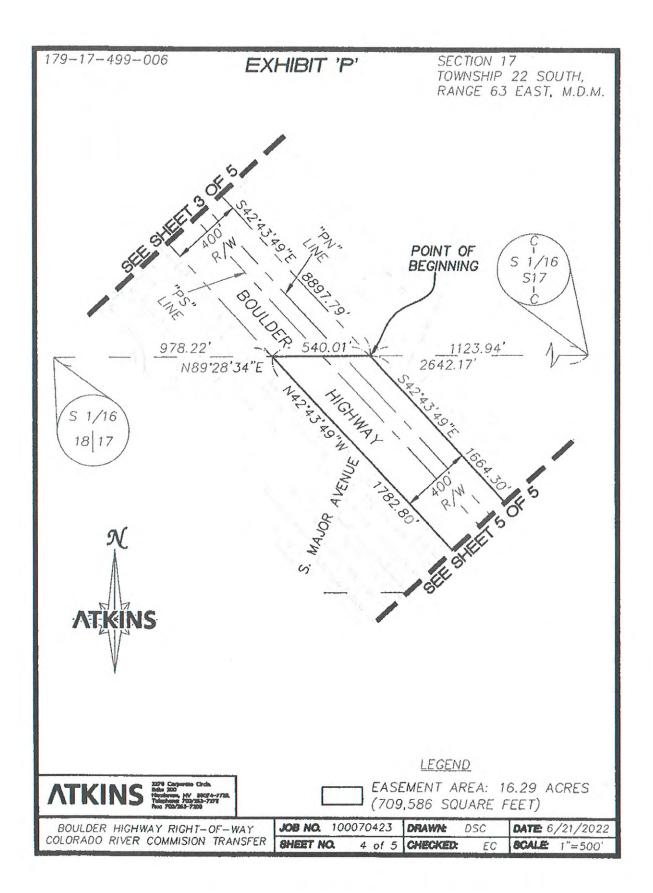

#### EXHIBIT 'O'

#### BOULDER HIGHWAY - COLORADO RIVER COMMISSION TRANSFER

#### LEGAL DESCRIPTION

A PORTION OF BOULDER HIGHWAY, A PUBLIC RIGHT-OF-WAY, LYING WITHIN SECTION 17, TOWNSHIP 22 SOUTH, RANGE 63 EAST, M.D.M. CITY OF HENDERSON, CLARK COUNTY, NEVADA, MORE PARTICULARLY DESCRIBED AS FOLLOWS:

COMMENCING AT THE NORTHWEST CORNER OF THE SOUTHWEST QUARTER (SW 1/4) OF SECTION 7, TOWNSHIP 22 SOUTH, RANGE 63 EAST, M.D.M., THENCE NORTH 89°21'14" EAST, ALONG THE NORTHERLY LINE THEREOF, 635.42 FEET TO THE NORTHERLY RIGHT-OF-WAY LINE OF SAID BOULDER HIGHWAY: THENCE SOUTH 42°43'49" EAST, DEPARTING SAID NORTHERLY LINE AND ALONG SAID NORTHERLY RIGHT-OF-WAY LINE, 8897.79 FEET TO THE NORTHERLY LINE OF THE SOUTH HALF (S1/2) OF THE SOUTHWEST QUARTER (SW1/4) OF SAID SECTION 17 AND THE POINT OF BEGINNING; THENCE SOUTH 42°43'49" EAST, DEPARTING SAID NORTHERLY LINE AND CONTINUING ALONG SAID NORTHERLY RIGHT-OF-WAY LINE, 1664.30 FEET TO THE EASTERLY LINE OF THE SOUTH HALF (\$1/2) OF THE SOUTHWEST QUARTER (SW1/4) OF SAID SECTION 17; THENCE SOUTH 0°15'06" EAST, DEPARTING SAID NORTHERLY RIGHT-OF-WAY LINE LINE AND ALONG SAID EAST LINE, 87.68 FEET TO THE SOUTHEAST CORNER OF THE SOUTHWEST QUARTER (SW1/4) OF SAID SECTION 17; THENCE SOUTH 89°27'48" WEST, DEPARTING SAID EAST LINE AND ALONG THE SOUTHERLY LINE OF THE SOUTHWEST QUARTER (SW1/4) OF SAID SECTION 17, A DISTANCE OF 459.98 FEET TO THE SOUTHERLY RIGHT-OF-WAY LINE OF SAID BOULDER HIGHWAY; THENCE NORTH 42°43'49" WEST, DEPARTING SAID SOUTHERLY LINE AND ALONG SAID SOUTHERLY RIGHT-OF-WAY LINE, 1782.80 FEET TO SAID NORTHERLY LINE OF THE SOUTH HALF (\$1/2) OF THE SOUTHWEST QUARTER (\$W1/4) OF SECTION 17; THENCE NORTH 89°28'34" EAST, DEPARTING SAID SOUTHERLY RIGHT-OF-WAY LINE AND ALONG SAID NORTHERLY LINE, 540.01 FEET TO THE POINT OF BEGINNING.

CONTAINING 16.29 ACRES (709,586 SQUARE FEET), MORE OR LESS.

SHEET 1 OF 2

X:\Survey Southern Nevada\Projects\100070423 - Boulder Hwy • COH ROW\LEGAL DESCRIPTIONS\179•17•499-006 CRC OWNERSHIP\_LEGAL 11-LEGALdocx

SOUTH 42°43'49" EAST - BEING THE CENTERLINE OF BOULDER HIGHWAY (STATE ROUTE 582) DESIGNATED AS THE "PN" LINE BETWEEN STATIONS "PN" 306+96.44 AP AND "PN" 699+44.43 POT AS SHOWN THEREOF ON NEVADA DEPARTMENT OF TRANSPORTATION (NDOT) PLAN SET LOCAL PROJECT NUMBER (LPN) 798 - SR-582 ALIGNMENT SURVEY.

(SEE EXHIBIT 'P' ATTACHED HERETO AND BY THIS REFERENCE MADE A PART HEREOF)

DEREK S. CROWTHER, PLS NEVADA LICENSE NO. 16445 2270 CORPORATE CIRCLE, SUITE 200 HENDERSON, NEVADA 89074 (702) 560-5277

SHEET 2 OF 2 X:\Survey Southern Nevada\Projects\100070423 · Boulder Hwy - COH ROW\LEGAL DESCRIPTIONS\179-17-499-006 CRC OWNERSHIP\_LEGAL 11-LEGALdocx