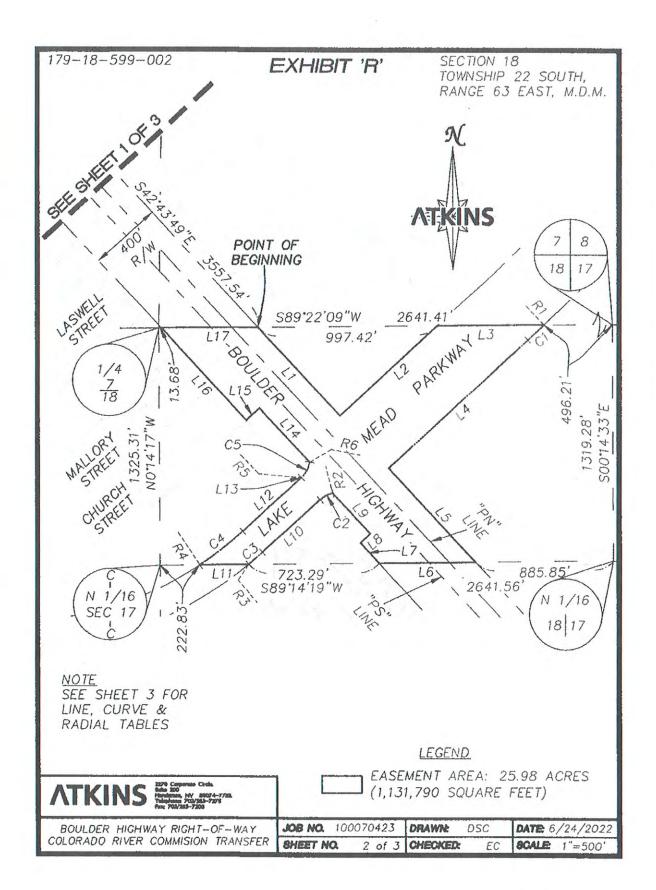

SHEET 1 OF 3

X:\Survey Southern Nevada\Projects\100070423 + Boulder Hwy - COH ROW\LEGAL DESCRIPTIONS\179-18-599-002 CRC OWNERSHIP\_LEGAL 6-LEGAL.docx

SAID BEGINNING BEARS NORTH 13°30'57" WEST: THENCE SOUTHWESTERLY. DEPARTING THE SOUTHERLY RIGHT-OF-WAY LINE OF SAID BOULDER HIGHWAY AND ALONG THE SOUTHERLY RIGHT-OF-WAY LINE OF SAID LAKE MEAD PARKWAY, ALONG SAID CURVE TO THE LEFT, THROUGH A CENTRAL ANGLE OF 29°15'25". AN ARC LENGTH OF 78.35 FEET: THENCE SOUTH 47°13'38" WEST, 435.41 FEET TO THE BEGINNING OF A TANGENT CURVE CONCAVE NORTHWESTERLY HAVING A RADIUS OF 2076.08 FEET: THENCE SOUTHWESTERLY ALONG SAID CURVE TO THE RIGHT, THROUGH A CENTRAL ANGLE OF 2°49'35", AN ARC LENGTH OF 102.41 FEET TO SAID SOUTHERLY SECTIONAL LINE; THENCE SOUTH 89°14'19" WEST, DEPARTING SAID SOUTHERLY RIGHT-OF-WAY LINE AND ALONG SAID SOUTHERLY SECTIONAL LINE, 271.59 FEET TO THE NORTHERLY RIGHT-OF-WAY LINE OF SAID LAKE MEAD PARKWAY AND THE BEGINNING OF A NON-TANGENT CURVE CONCAVE NORTHWESTERLY HAVING A RADIUS OF 1916.08 FEET, A RADIAL LINE TO SAID BEGINNING BEARS SOUTH 33°38'20 EAST; THENCE NORTHEASTERLY, DEPARTING SAID SOUTHERLY SECTIONAL LINE AND ALONG SAID NORTHERLY RIGHT-OF-WAY LINE AND SAID CURVE TO THE LEFT, THROUGH A CENTRAL ANGLE OF 9°08'02". AN ARC LENGTH OF 305.46 FEET: THENCE NORTH 47°13'38" EAST, 435.52 FEET; THENCE NORTH 45°21'52" EAST, 7.84 FEET TO THE BEGINNING OF A NON-TANGENT CURVE CONCAVE NORTHWESTERLY HAVING A RADIUS OF 163.79 FEET, A RADIAL LINE TO SAID BEGINNING BEARS SOUTH 44°27'45" EAST; THENCE NORTHEASTERLY ALONG SAID CURVE TO THE LEFT, THROUGH A CENTRAL ANGLE OF 34°37'16", AN ARC LENGTH OF 98.97 FEET TO THE SOUTHERLY RIGHT-OF-WAY LINE OF SAID BOULDER HIGHWAY, THENCE NORTH 42°43'49" WEST, DEPARTING SAID NORTHERLY RIGHT-OF-WAY LINE AND ALONG SAID SOUTHERLY RIGHT-OF-WAY LINE, 409.33 FEET; THENCE SOUTH 47°16'11" WEST, 99.98 FEET; THENCE NORTH 42°43'49" WEST, 699.43 FEET TO THE NORTHERLY LINE OF THE NORTHEAST QUARTER (NE1/4) OF SAID SECTION 18; THENCE NORTH 89°22'09" EAST. DEPARTING SAID SOUTHERLY RIGHT-OF-WAY LINE AND ALONG SAID NORTHERLY LINE, 539.10 FEET TO THE POINT OF BEGINNING.

CONTAINING 25.98 ACRES (1,131,790 SQUARE FEET), MORE OR LESS.

SHEET 2 OF 3

X:\Survey Southern Nevada\Projects\100070423 - Boulder Hwy - COH ROW\LEGAL DESCRIPTIONS\179-18-599-002 CRC OWNERSHIP\_LEGAL 6-LEGAL.docx

SOUTH 42°43'49" EAST - BEING THE CENTERLINE OF BOULDER HIGHWAY (STATE ROUTE 582) DESIGNATED AS THE "PN" LINE BETWEEN STATIONS "PN" 306+96.44 AP AND "PN" 699+44.43 POT AS SHOWN THEREOF ON NEVADA DEPARTMENT OF TRANSPORTATION (NDOT) PLAN SET LOCAL PROJECT NUMBER (LPN) 798 - SR-582 ALIGNMENT SURVEY.

(SEE EXHIBIT 'R' ATTACHED HERETO AND BY THIS REFERENCE MADE A PART HEREOF)

DEREK S. CROWTHER, PLS NEVADA LICENSE NO. 16445 2270 CORPORATE CIRCLE, SUITE 200 HENDERSON, NEVADA 89074 (702) 560-5277

SHEET 3 OF 3 X:\Survey Southern Nevada\Projects\100070423 - Boulder Hwy - COH ROW\LEGAL DESCRIPTIONS\179-18-599-002 CRC OWNERSHIP\_LEGAL 6-LEGAL docx

179-18-599-002

# EXHIBIT 'R'

SECTION 18 TOWNSHIP 22 SOUTH, RANGE 63 EAST, M.D.M.

| CURVE TABLE |           |           |         |         |
|-------------|-----------|-----------|---------|---------|
| CURVE       | RADIUS    | DELTA     | LENGTH  | TANGENT |
| C1          | 10200.00' | 0'41'51"  | 124.18' | 62.09'  |
| C2          | 153.43'   | 29'15'25" | 78.35'  | 40.05'  |
| С3          | 2076.08'  | 2*49'35"  | 102.41' | 51.21'  |
| C4          | 1916.08'  | 9'08'02"  | 305.46' | 153.05' |
| C5          | 163.79'   | 34'37'16" | 98.97'  | 51.05'  |

| LINE TABLE |             |          |  |
|------------|-------------|----------|--|
| LINE       | DIRECTION   | LENGTH   |  |
| L1         | S42'43'49"E | 669.29'  |  |
| L2         | N47'13'26"E | 740.08'  |  |
| L3         | N89°22'09"E | 594.99'  |  |
| L4         | S47'13'26"W | 1057.37' |  |
| L5         | S42*43'49"E | 711.44'  |  |
| L6         | S89'14'19"W | 537.99'  |  |
| L7         | N42'43'49"W | 154.83'  |  |
| L8         | N47'16'11"E | 75.00'   |  |
| L9         | N42'43'49"W | 307.21'  |  |
| L10        | N47'13'38"E | 435.41'  |  |
| L11        | S89'14'19"W | 271.59'  |  |
| L12        | N47'13'38"E | 435.52'  |  |
| L13        | N45'21'52"E | 7.84'    |  |

| LINE TABLE |             |         |  |
|------------|-------------|---------|--|
| LINE       | DIRECTION   | LENGTH  |  |
| L14        | N42*43'49"W | 409.33' |  |
| L15        | S47'16'11"W | 99.98'  |  |
| L16        | N42'43'49"W | 699.43' |  |
| L17        | S89'22'09"W | 539.10' |  |

| RADIAL LINE TABLE |             |  |
|-------------------|-------------|--|
| RADIAL<br>LINE    | DIRECTION   |  |
| R1                | S43'28'25"E |  |
| R2                | N13*30'57"W |  |
| R3                | S39*56'47"E |  |
| R4                | S33*38'20"E |  |
| R5                | S44'27'45"E |  |
| R6                | S79*05'01"E |  |

|                                   | JOB NO. 100070423 | DRAWNE DSC  | DATE: 6/24/2022 |
|-----------------------------------|-------------------|-------------|-----------------|
| COLORADO RIVER COMMISION TRANSFER | SHEET NO. 3 of 3  | CHECKED: EC | SCALE N/A       |