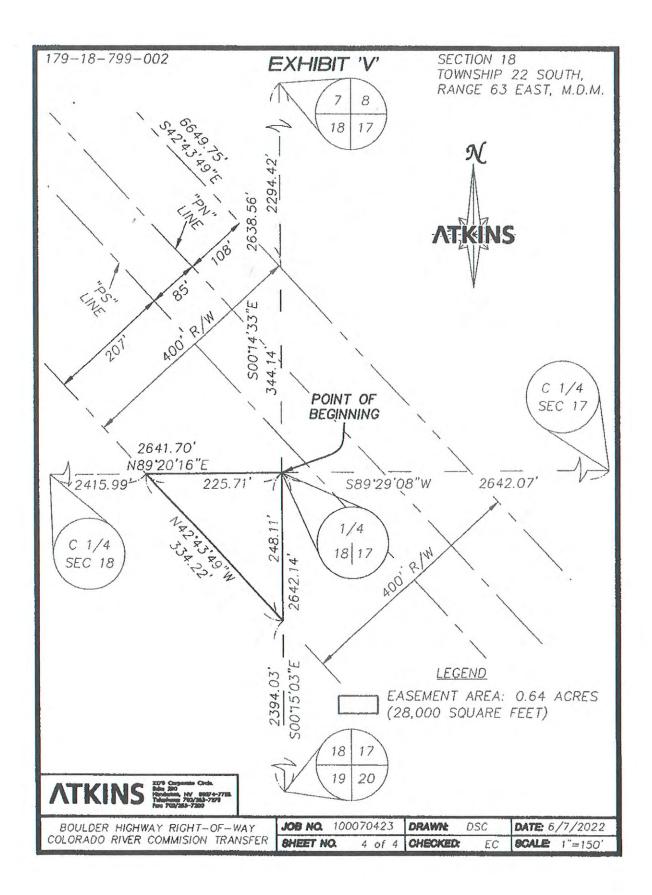

APN: 179-18-799-002

#### EXHIBIT 'U' BOULDER HIGHWAY – COLORADO RIVER COMMISSION TRANSFER

#### **LEGAL DESCRIPTION**

A PORTION OF BOULDER HIGHWAY, A PUBLIC RIGHT-OF-WAY, LYING WITHIN SECTION 18, TOWNSHIP 22 SOUTH, RANGE 63 EAST, M.D.M. CITY OF HENDERSON, CLARK COUNTY, NEVADA, MORE PARTICULARLY DESCRIBED AS FOLLOWS:

COMMENCING AT THE NORTHWEST CORNER OF THE SOUTHWEST OUARTER (SW 1/4) OF SECTION 7, TOWNSHIP 22 SOUTH, RANGE 63 EAST, M.D.M.; THENCE NORTH 89°21'14" EAST, ALONG THE NORTHERLY LINE THEREOF, 635.42 FEET TO THE NORTHERLY RIGHT-OF-WAY LINE OF SAID BOULDER HIGHWAY; THENCE SOUTH 42°43'49" EAST, DEPARTING SAID NORTHERLY LINE AND ALONG SAID NORTHERLY RIGHT-OF-WAY LINE, 6649.75 FEET TO THE EASTERLY LINE OF THE NORTHEAST QUARTER (NE1/4) OF SAID SECTION 18; THENCE SOUTH 0°14'33" EAST, DEPARTING SAID NORTHERLY RIGHT-OF-WAY LINE AND ALONG SAID EASTERLY LINE, 344.14 FEET TO THE SOUTHEAST CORNER OF THE NORTHEAST OUARTER (NE1/4) OF SAID SECTION 18 AND THE POINT OF BEGINNING; THENCE SOUTH 0°15'03" EAST, ALONG THE EASTERLY LINE OF THE SOUTHEAST QUARTER (SE 1/4) OF SAID SECTION 18, A DISTANCE OF 248.11 FEET TO THE SOUTHERLY RIGHT-OF-WAY LINE OF SAID BOULDER HIGHWAY; THENCE NORTH 42°43'49" WEST, DEPARTING SAID EASTERLY LINE AND ALONG SAID SOUTHERLY RIGHT-OF-WAY LINE, 334.22 FEET TO THE NORTHERLY LINE OF THE SOUTHEAST QUARTER (SE1/4) OF SAID SECTION 18; THENCE NORTH 89°20'16" EAST, ALONG SAID NORTHERLY LINE, 225.71 FEET TO THE POINT OF BEGINNING.

CONTAINING 0.64 ACRES (28,000 SQUARE FEET), MORE OR LESS.

X:\Survey Southern Nevada\Projects\100070423 - Boulder Hwy - COH ROW\LEGAL DESCRIPTIONS\179-18-799-002 CRC OWNERSHIP\_LEGAL 9-LEGAL.docx

SHEET 1 OF 2

SOUTH 42°43'49" EAST - BEING THE CENTERLINE OF BOULDER HIGHWAY (STATE ROUTE 582) DESIGNATED AS THE "PN" LINE BETWEEN STATIONS "PN" 306+96.44 AP AND "PN" 699+44.43 POT AS SHOWN THEREOF ON NEVADA DEPARTMENT OF TRANSPORTATION (NDOT) PLAN SET LOCAL PROJECT NUMBER (LPN) 798 - SR-582 ALIGNMENT SURVEY.

(SEE EXHIBIT 'V' ATTACHED HERETO AND BY THIS REFERENCE MADE A PART HEREOF)

DEREK S. CROWTHER, PLS NEVADA LICENSE NO. 16445 2270 CORPORATE CIRCLE, SUITE 200 HENDERSON, NEVADA 89074 (702) 560-5277

SHEET 2 OF 2

X:\Survey Southern Nevada\Projects\100070423 - Boulder Hwy - COH ROW\LEGAL DESCRIPTIONS\179-18-799-002 CRC OWNERSHIP\_LEGAL 9-LEGAL.docx

APN: 179-20-199-001