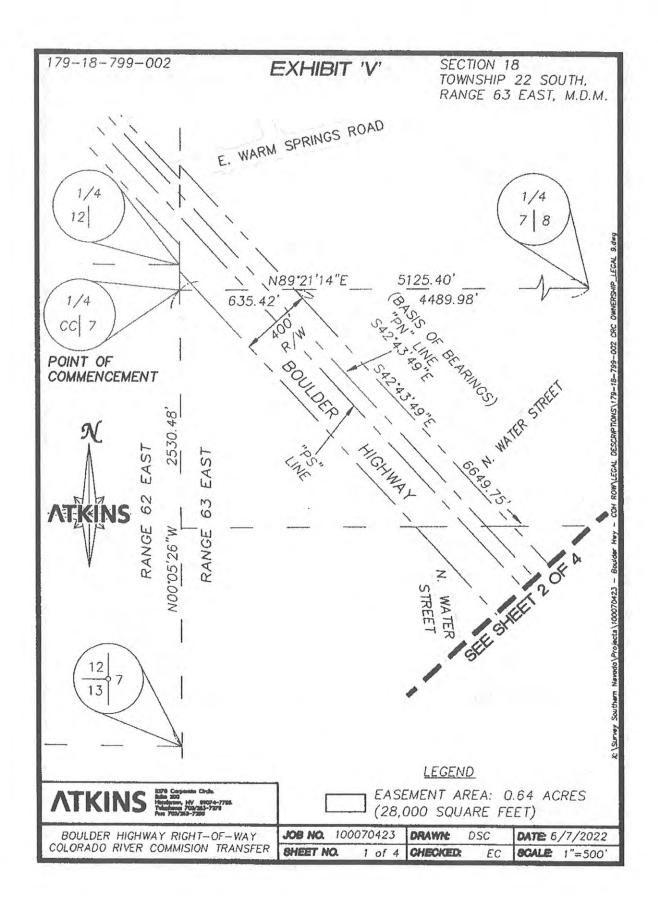

APN: 179-18-799-002

#### EXHIBIT 'U' BOULDER HIGHWAY – COLORADO RIVER COMMISSION TRANSFER

#### **LEGAL DESCRIPTION**

A PORTION OF BOULDER HIGHWAY, A PUBLIC RIGHT-OF-WAY, LYING WITHIN SECTION 18, TOWNSHIP 22 SOUTH, RANGE 63 EAST, M.D.M. CITY OF HENDERSON, CLARK COUNTY, NEVADA, MORE PARTICULARLY DESCRIBED AS FOLLOWS:

COMMENCING AT THE NORTHWEST CORNER OF THE SOUTHWEST OUARTER (SW 1/4) OF SECTION 7, TOWNSHIP 22 SOUTH, RANGE 63 EAST, M.D.M.; THENCE NORTH 89°21'14" EAST, ALONG THE NORTHERLY LINE THEREOF, 635.42 FEET TO THE NORTHERLY RIGHT-OF-WAY LINE OF SAID BOULDER HIGHWAY; THENCE SOUTH 42°43'49" EAST, DEPARTING SAID NORTHERLY LINE AND ALONG SAID NORTHERLY RIGHT-OF-WAY LINE, 6649.75 FEET TO THE EASTERLY LINE OF THE NORTHEAST QUARTER (NE1/4) OF SAID SECTION 18; THENCE SOUTH 0°14'33" EAST, DEPARTING SAID NORTHERLY RIGHT-OF-WAY LINE AND ALONG SAID EASTERLY LINE, 344.14 FEET TO THE SOUTHEAST CORNER OF THE NORTHEAST OUARTER (NE1/4) OF SAID SECTION 18 AND THE POINT OF BEGINNING; THENCE SOUTH 0°15'03" EAST, ALONG THE EASTERLY LINE OF THE SOUTHEAST QUARTER (SE 1/4) OF SAID SECTION 18, A DISTANCE OF 248.11 FEET TO THE SOUTHERLY RIGHT-OF-WAY LINE OF SAID BOULDER HIGHWAY; THENCE NORTH 42°43'49" WEST, DEPARTING SAID EASTERLY LINE AND ALONG SAID SOUTHERLY RIGHT-OF-WAY LINE, 334.22 FEET TO THE NORTHERLY LINE OF THE SOUTHEAST QUARTER (SE1/4) OF SAID SECTION 18; THENCE NORTH 89°20'16" EAST, ALONG SAID NORTHERLY LINE, 225.71 FEET TO THE POINT OF BEGINNING.

CONTAINING 0.64 ACRES (28,000 SQUARE FEET), MORE OR LESS.

X:\Survey Southern Nevada\Projects\100070423 - Boulder Hwy - COH ROW\LEGAL DESCRIPTIONS\179-18-799-002 CRC OWNERSHIP\_LEGAL 9-LEGAL.docx

SHEET 1 OF 2

SOUTH 42°43'49" EAST - BEING THE CENTERLINE OF BOULDER HIGHWAY (STATE ROUTE 582) DESIGNATED AS THE "PN" LINE BETWEEN STATIONS "PN" 306+96.44 AP AND "PN" 699+44.43 POT AS SHOWN THEREOF ON NEVADA DEPARTMENT OF TRANSPORTATION (NDOT) PLAN SET LOCAL PROJECT NUMBER (LPN) 798 - SR-582 ALIGNMENT SURVEY.

(SEE EXHIBIT 'V' ATTACHED HERETO AND BY THIS REFERENCE MADE A PART HEREOF)

DEREK S. CROWTHER, PLS NEVADA LICENSE NO. 16445 2270 CORPORATE CIRCLE, SUITE 200 HENDERSON, NEVADA 89074 (702) 560-5277

SHEET 2 OF 2

X:\Survey Southern Nevada\Projects\100070423 - Boulder Hwy - COH ROW\LEGAL DESCRIPTIONS\179-18-799-002 CRC OWNERSHIP\_LEGAL 9-LEGAL.docx

APN: 179-20-199-001