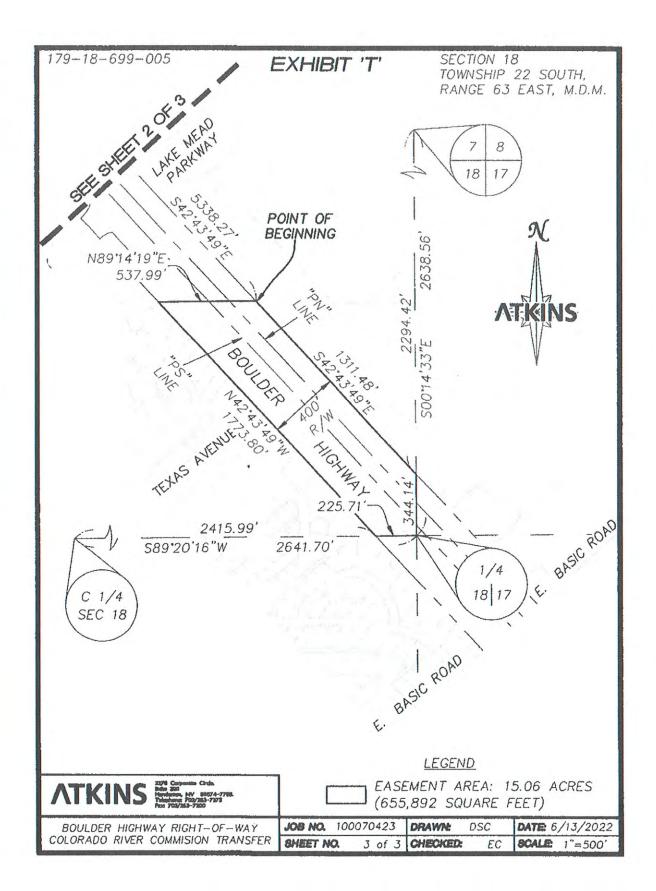

APN: 179-18-699-005

#### **EXHIBIT 'S'**

# BOULDER HIGHWAY - COLORADO RIVER COMMISSION TRANSFER

#### LEGAL DESCRIPTION

A PORTION OF BOULDER HIGHWAY, A PUBLIC RIGHT-OF-WAY, LYING WITHIN SECTION 18, TOWNSHIP 22 SOUTH, RANGE 63 EAST, M.D.M. CITY OF HENDERSON, CLARK COUNTY, NEVADA, MORE PARTICULARLY DESCRIBED AS FOLLOWS:

COMMENCING AT THE NORTHWEST CORNER OF THE SOUTHWEST QUARTER (SW 1/4) OF SECTION 7, TOWNSHIP 22 SOUTH, RANGE 63 EAST, M.D.M., THENCE NORTH 89°21'14" EAST, ALONG THE NORTHERLY LINE THEREOF, 635.42 FEET TO THE NORTHERLY RIGHT-OF-WAY LINE OF SAID BOULDER HIGHWAY: THENCE SOUTH 42°43'49" EAST, DEPARTING SAID NORTHERLY LINE AND ALONG SAID NORTHERLY RIGHT-OF-WAY LINE, 5338.27 FEET TO THE NORTHERLY LINE OF THE SOUTH HALF (S1/2) OF THE NORTHEAST QUARTER (NE 1/4) OF SAID SECTION 18 AND THE POINT OF BEGINNING; THENCE SOUTH 42°43'49" EAST, DEPARTING SAID NORTHERLY LINE AND CONTINUING ALONG SAID NORTHERLY RIGHT-OF-WAY LINE, 1311.48 FEET TO THE EASTERLY LINE OF THE NORTHEAST QUARTER (NE 1/4) OF SAID SECTION 18; THENCE SOUTH 0°14'33" EAST, DEPARTING SAID NORTHERLY RIGHT-OF-WAY LINE AND ALONG SAID EASTERLY LINE, 344,14 FEET TO THE SOUTHEAST CORNER OF THE NORTHEAST QUARTER (NE 1/4) OF SAID SECTION 18; THENCE SOUTH 89°20'16" WEST, DEPARTING SAID EASTERLY LINE AND ALONG THE SOUTHERLY LINE THEREOF, 225.71 FEET TO THE SOUTHERLY RIGHT-OF-WAY LINE OF SAID BOULDER HIGHWAY; THENCE NORTH 42°43'49" WEST, DEPARTING SAID SOUTHERLY LINE AND ALONG SAID SOUTHERLY RIGHT-OF-WAY LINE, 1773.80 FEET TO THE NORTHERLY LINE OF THE SOUTH HALF (S1/2) OF THE NORTHEAST QUARTER (NE1/4) OF SAID SECTION 18. THENCE NORTH 89°14'19" EAST, DEPARTING SAID SOUTHERLY RIGHT-OF-WAY LINE AND ALONG SAID NORTHERLY LINE, 537.99 FEET TO THE POINT OF BEGINNING.

CONTAINING 15.06 ACRES (655,892 SQUARE FEET), MORE OR LESS.

SHEET 1 OF 2

X:\Survey Southern Nevada\Projects\100070423 - Boulder Hwy - COH ROW\LEGAL DESCRIPTIONS\179-18-699-005 CRC OWNERSHIP\_LEGAL 7-LEGAL docx

SOUTH 42°43'49" EAST - BEING THE CENTERLINE OF BOULDER HIGHWAY (STATE ROUTE 582) DESIGNATED AS THE "PN" LINE BETWEEN STATIONS "PN" 306+96.44 AP AND "PN" 699+44.43 POT AS SHOWN THEREOF ON NEVADA DEPARTMENT OF TRANSPORTATION (NDOT) PLAN SET LOCAL PROJECT NUMBER (LPN) 798 - SR-582 ALIGNMENT SURVEY.

(SEE EXHIBIT 'T' ATTACHED HERETO AND BY THIS REFERENCE MADE A PART HEREOF)

DEREK S. CROWTHER, PLS NEVADA LICENSE NO. 16445 2270 CORPORATE CIRCLE, SUITE 200 HENDERSON, NEVADA 89074 (702) 560-5277

SHEET 2 OF 2 X:\Survey Southern Nevada\Projects\100070423 - Boulder Hwy - COH ROW\LEGAL DESCRIPTIONS\179-18-699-005 CRC OWNERSHIP\_LEGAL 7-LEGAL docx