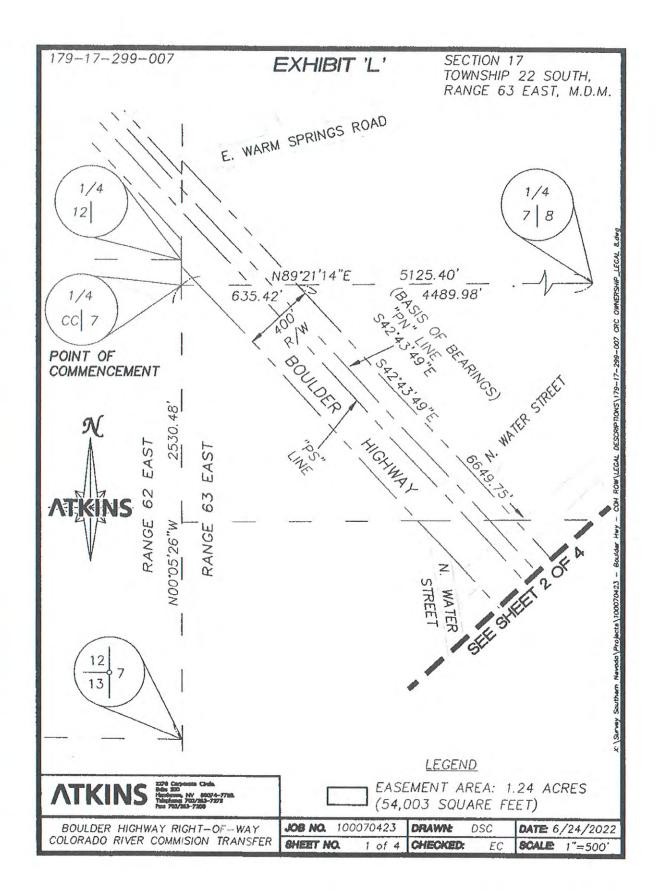

#### EXHIBIT 'K'

# BOULDER HIGHWAY - COLORADO RIVER COMMISSION TRANSFER

#### LEGAL DESCRIPTION

A PORTION OF BOULDER HIGHWAY, A PUBLIC RIGHT-OF-WAY, LYING WITHIN SECTION 17, TOWNSHIP 22 SOUTH, RANGE 63 EAST, M.D.M. CITY OF HENDERSON, CLARK COUNTY, NEVADA, MORE PARTICULARLY DESCRIBED AS FOLLOWS:

COMMENCING AT THE NORTHWEST CORNER OF THE SOUTHWEST QUARTER (SW 1/4) OF SECTION 7, TOWNSHIP 22 SOUTH, RANGE 63 EAST, M.D.M.; THENCE NORTH 89°21'14" EAST, ALONG THE NORTHERLY LINE THEREOF, 635.42 FEET TO THE NORTHERLY RIGHT-OF-WAY LINE OF SAID BOULDER HIGHWAY; THENCE SOUTH 42°43'49" EAST, DEPARTING SAID NORTHERLY LINE AND ALONG SAID NORTHERLY RIGHT-OF-WAY LINE, 6649.75 FEET TO THE WESTERLY LINE OF THE NORTHWEST QUARTER (NW1/4) OF SAID SECTION 17 AND THE **POINT OF BEGINNING**; THENCE SOUTH 42°43'49" EAST, DEPARTING SAID WESTERLY LINE AND CONTINUING ALONG SAID NORTHERLY RIGHT-OF-WAY LINE, 464.66 FEET TO THE SOUTHERLY LINE OF THE NORTHWEST QUARTER (NW1/4) OF SAID NORTHERLY RIGHT-OF-WAY LINE, 464.66 FEET TO THE SOUTHERLY LINE OF THE NORTHWEST QUARTER (NW1/4) OF SAID SECTION 17; THENCE SOUTH 89°29'08" WEST, DEPARTING SAID NORTHERLY RIGHT-OF-WAY LINE AND ALONG SAID SOUTHERLY LINE, 313.85 FEET TO SAID WESTERLY LINE; THENCE NORTH 0°14'33" WEST, ALONG SAID WESTERLY LINE, 344.14 FEET TO THE **POINT OF BEGINNING**.

CONTAINING 1.24 ACRES (54,003 SQUARE FEET), MORE OR LESS.

SHEET 1 OF 2

SOUTH 42°43'49" EAST - BEING THE CENTERLINE OF BOULDER HIGHWAY (STATE ROUTE 582) DESIGNATED AS THE "PN" LINE BETWEEN STATIONS "PN" 306+96.44 AP AND "PN" 699+44.43 POT AS SHOWN THEREOF ON NEVADA DEPARTMENT OF TRANSPORTATION (NDOT) PLAN SET LOCAL PROJECT NUMBER (LPN) 798 - SR-582 ALIGNMENT SURVEY.

(SEE EXHIBIT 'L' ATTACHED HERETO AND BY THIS REFERENCE MADE A PART HEREOF)

DEREK S. CROWTHER, PLS NEVADA LICENSE NO. 16445 2270 CORPORATE CIRCLE, SUITE 200 HENDERSON, NEVADA 89074 (702) 560-5277

SHEET 2 OF 2

X:\Survey Southern Nevada\Projects\100070423 - Boulder Hwy - COH ROW\LEGAL DESCRIPTIONS\179-17-299-007 CRC OWNERSHIP\_LEGAL B-LEGAL.docx

APN: 179-17-399-001