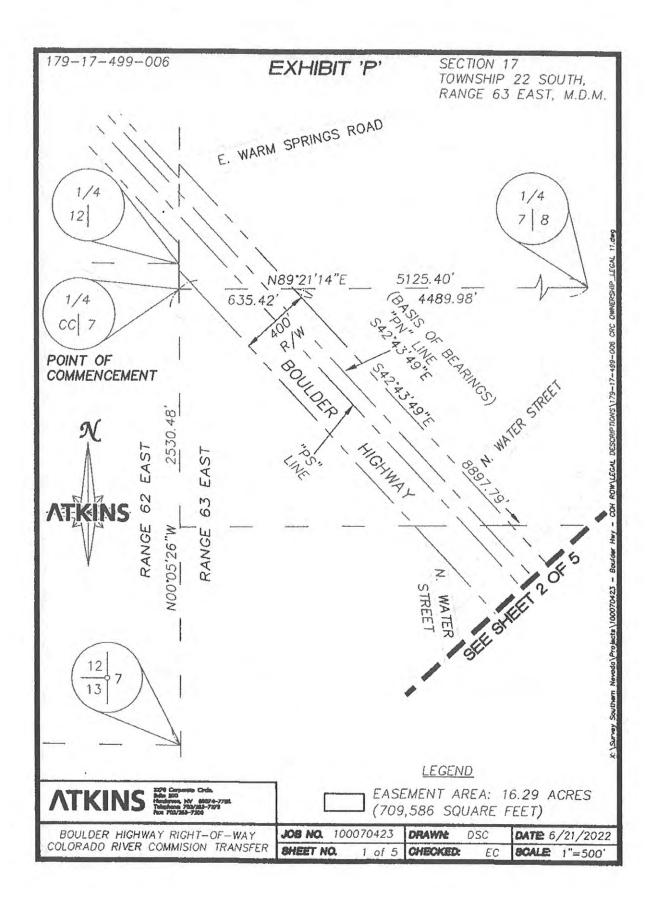

#### LEGAL DESCRIPTION

A PORTION OF BOULDER HIGHWAY, A PUBLIC RIGHT-OF-WAY, LYING WITHIN SECTION 17, TOWNSHIP 22 SOUTH, RANGE 63 EAST, M.D.M. CITY OF HENDERSON, CLARK COUNTY, NEVADA, MORE PARTICULARLY DESCRIBED AS FOLLOWS:

COMMENCING AT THE NORTHWEST CORNER OF THE SOUTHWEST QUARTER (SW 1/4) OF SECTION 7, TOWNSHIP 22 SOUTH, RANGE 63 EAST, M.D.M., THENCE NORTH 89°21'14" EAST, ALONG THE NORTHERLY LINE THEREOF, 635.42 FEET TO THE NORTHERLY RIGHT-OF-WAY LINE OF SAID BOULDER HIGHWAY: THENCE SOUTH 42°43'49" EAST, DEPARTING SAID NORTHERLY LINE AND ALONG SAID NORTHERLY RIGHT-OF-WAY LINE, 8897.79 FEET TO THE NORTHERLY LINE OF THE SOUTH HALF (S1/2) OF THE SOUTHWEST QUARTER (SW1/4) OF SAID SECTION 17 AND THE POINT OF BEGINNING; THENCE SOUTH 42°43'49" EAST, DEPARTING SAID NORTHERLY LINE AND CONTINUING ALONG SAID NORTHERLY RIGHT-OF-WAY LINE, 1664.30 FEET TO THE EASTERLY LINE OF THE SOUTH HALF (\$1/2) OF THE SOUTHWEST QUARTER (SW1/4) OF SAID SECTION 17; THENCE SOUTH 0°15'06" EAST, DEPARTING SAID NORTHERLY RIGHT-OF-WAY LINE LINE AND ALONG SAID EAST LINE, 87.68 FEET TO THE SOUTHEAST CORNER OF THE SOUTHWEST QUARTER (SW1/4) OF SAID SECTION 17; THENCE SOUTH 89°27'48" WEST, DEPARTING SAID EAST LINE AND ALONG THE SOUTHERLY LINE OF THE SOUTHWEST QUARTER (SW1/4) OF SAID SECTION 17, A DISTANCE OF 459.98 FEET TO THE SOUTHERLY RIGHT-OF-WAY LINE OF SAID BOULDER HIGHWAY; THENCE NORTH 42°43'49" WEST, DEPARTING SAID SOUTHERLY LINE AND ALONG SAID SOUTHERLY RIGHT-OF-WAY LINE, 1782.80 FEET TO SAID NORTHERLY LINE OF THE SOUTH HALF (\$1/2) OF THE SOUTHWEST QUARTER (\$W1/4) OF SECTION 17; THENCE NORTH 89°28'34" EAST, DEPARTING SAID SOUTHERLY RIGHT-OF-WAY LINE AND ALONG SAID NORTHERLY LINE, 540.01 FEET TO THE POINT OF BEGINNING.

CONTAINING 16.29 ACRES (709,586 SQUARE FEET), MORE OR LESS.

SHEET 1 OF 2

X:\Survey Southern Nevada\Projects\100070423 - Boulder Hwy • COH ROW\LEGAL DESCRIPTIONS\179•17•499-006 CRC OWNERSHIP\_LEGAL 11-LEGALdocx

SOUTH 42°43'49" EAST - BEING THE CENTERLINE OF BOULDER HIGHWAY (STATE ROUTE 582) DESIGNATED AS THE "PN" LINE BETWEEN STATIONS "PN" 306+96.44 AP AND "PN" 699+44.43 POT AS SHOWN THEREOF ON NEVADA DEPARTMENT OF TRANSPORTATION (NDOT) PLAN SET LOCAL PROJECT NUMBER (LPN) 798 - SR-582 ALIGNMENT SURVEY.

(SEE EXHIBIT 'P' ATTACHED HERETO AND BY THIS REFERENCE MADE A PART HEREOF)

DEREK S. CROWTHER, PLS NEVADA LICENSE NO. 16445 2270 CORPORATE CIRCLE, SUITE 200 HENDERSON, NEVADA 89074 (702) 560-5277

SHEET 2 OF 2 X:\Survey Southern Nevada\Projects\100070423 · Boulder Hwy - COH ROW\LEGAL DESCRIPTIONS\179-17-499-006 CRC OWNERSHIP\_LEGAL 11-LEGALdocx