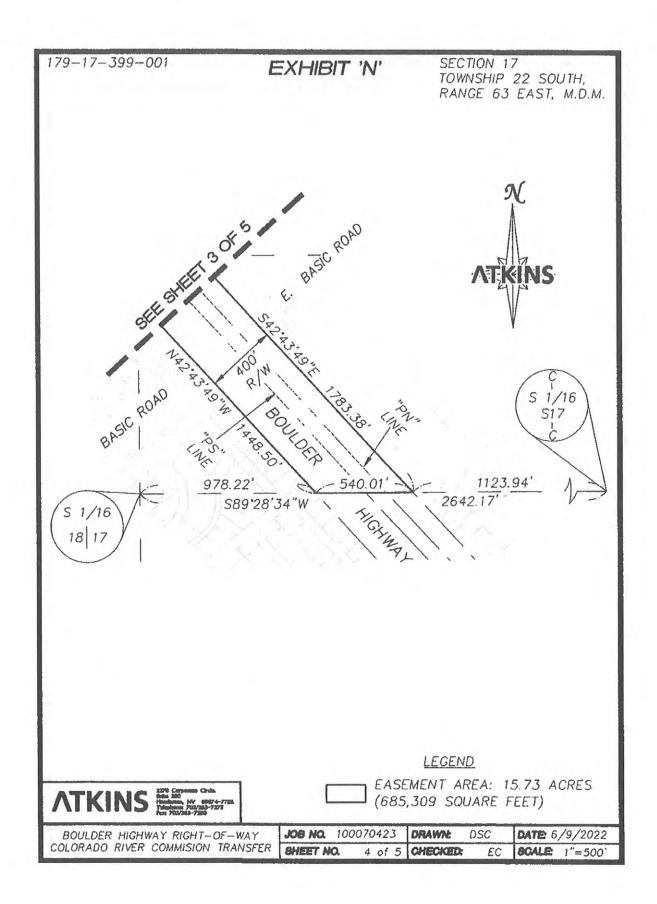

COMMENCING AT THE NORTHWEST CORNER OF THE SOUTHWEST QUARTER (SW 1/4) OF SECTION 7, TOWNSHIP 22 SOUTH, RANGE 63 EAST, M.D.M.; THENCE NORTH 89°21'14" EAST, ALONG THE NORTHERLY LINE THEREOF, 635.42 FEET TO THE NORTHERLY RIGHT-OF-WAY LINE OF SAID BOULDER HIGHWAY: THENCE SOUTH 42°43'49" EAST, DEPARTING SAID NORTHERLY LINE AND ALONG SAID NORTHERLY RIGHT-OF-WAY LINE, 7114.41 FEET TO THE NORTHERLY LINE OF THE SOUTHWEST QUARTER (SW1/4) OF SAID SECTION 17 AND THE POINT OF BEGINNING; THENCE SOUTH 42°43'49" EAST, DEPARTING SAID NORTHERLY LINE AND CONTINUING ALONG SAID NORTHERLY RIGHT-OF-WAY LINE, 1783.38 FEET TO THE SOUTHERLY LINE OF THE NORTH HALF (N1/2) OF THE SOUTHWEST QUARTER (SW1/4) OF SAID SECTION 17; THENCE SOUTH 89°28'34" WEST, DEPARTING SAID NORTHERLY RIGHT-OF-WAY LINE AND ALONG SAID SOUTHERLY LINE, 540.01 FEET TO THE SOUTHERLY RIGHT-OF-WAY LINE OF SAID BOULDER HIGHWAY; THENCE NORTH 42°43'49" WEST, DEPARTING SAID SOUTHERLY LINE AND ALONG SAID SOUTHERLY RIGHT-OF-WAY LINE, 1448.50 FEET TO THE WESTERLY LINE OF THE SOUTHWEST QUARTER (SW1/4) OF SAID SECTION 17; THENCE NORTH 0°15'03" WEST, DEPARTING SAID SOUTHERLY RIGHT-OF-WAY LINE AND ALONG SAID WESTERLY LINE, 248.11 FEET TO THE NORTHWEST CORNER OF THE SOUTHWEST QUARTER (SW1/4) OF SAID SECTION 17; THENCE NORTH 89°29'08" EAST, DEPARTING SAID WESTERLY LINE AND ALONG THE NORTHERLY LINE OF THE SOUTHWEST QUARTER (SW1/4) OF SAID SECTION 17, A DISTANCE OF 313.85 FEET TO THE POINT OF BEGINNING.

CONTAINING 15.73 ACRES (685,309 SQUARE FEET), MORE OR LESS.

SHEET 1 OF 2

X:\Survey Southern Nevada\Projects\100070423 - Boulder Hwy - COH ROW\LEGAL DESCRIPTIONS\179-17-399-001 CRC OWNERSHIP\_LEGAL 10-LEGAL.docx