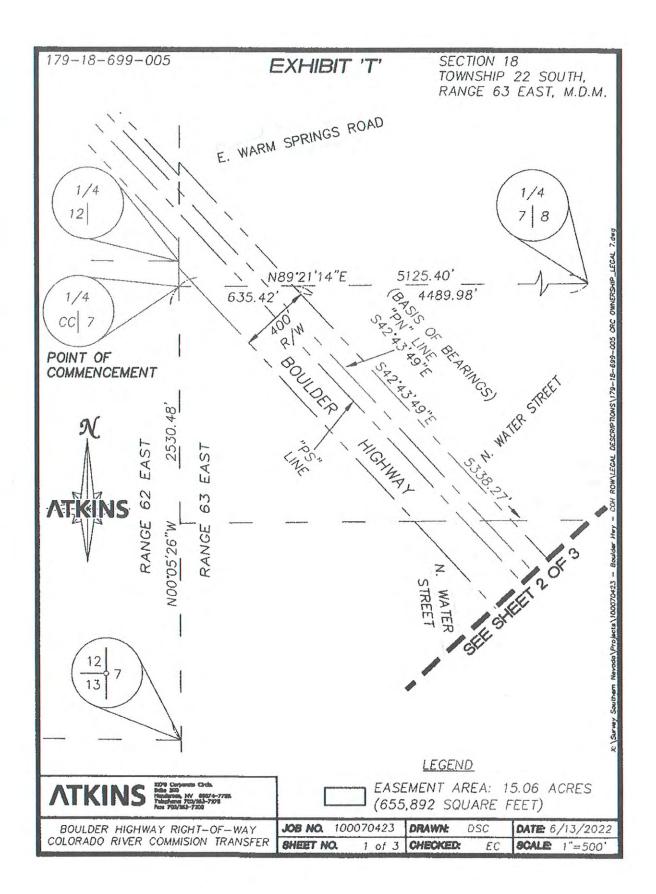

APN: 179-18-699-005

#### **EXHIBIT 'S'**

# BOULDER HIGHWAY - COLORADO RIVER COMMISSION TRANSFER

#### LEGAL DESCRIPTION

A PORTION OF BOULDER HIGHWAY, A PUBLIC RIGHT-OF-WAY, LYING WITHIN SECTION 18, TOWNSHIP 22 SOUTH, RANGE 63 EAST, M.D.M. CITY OF HENDERSON, CLARK COUNTY, NEVADA, MORE PARTICULARLY DESCRIBED AS FOLLOWS:

COMMENCING AT THE NORTHWEST CORNER OF THE SOUTHWEST QUARTER (SW 1/4) OF SECTION 7, TOWNSHIP 22 SOUTH, RANGE 63 EAST, M.D.M., THENCE NORTH 89°21'14" EAST, ALONG THE NORTHERLY LINE THEREOF, 635.42 FEET TO THE NORTHERLY RIGHT-OF-WAY LINE OF SAID BOULDER HIGHWAY: THENCE SOUTH 42°43'49" EAST, DEPARTING SAID NORTHERLY LINE AND ALONG SAID NORTHERLY RIGHT-OF-WAY LINE, 5338.27 FEET TO THE NORTHERLY LINE OF THE SOUTH HALF (S1/2) OF THE NORTHEAST QUARTER (NE 1/4) OF SAID SECTION 18 AND THE POINT OF BEGINNING; THENCE SOUTH 42°43'49" EAST, DEPARTING SAID NORTHERLY LINE AND CONTINUING ALONG SAID NORTHERLY RIGHT-OF-WAY LINE, 1311.48 FEET TO THE EASTERLY LINE OF THE NORTHEAST QUARTER (NE 1/4) OF SAID SECTION 18; THENCE SOUTH 0°14'33" EAST, DEPARTING SAID NORTHERLY RIGHT-OF-WAY LINE AND ALONG SAID EASTERLY LINE, 344,14 FEET TO THE SOUTHEAST CORNER OF THE NORTHEAST QUARTER (NE 1/4) OF SAID SECTION 18; THENCE SOUTH 89°20'16" WEST, DEPARTING SAID EASTERLY LINE AND ALONG THE SOUTHERLY LINE THEREOF, 225.71 FEET TO THE SOUTHERLY RIGHT-OF-WAY LINE OF SAID BOULDER HIGHWAY; THENCE NORTH 42°43'49" WEST, DEPARTING SAID SOUTHERLY LINE AND ALONG SAID SOUTHERLY RIGHT-OF-WAY LINE, 1773.80 FEET TO THE NORTHERLY LINE OF THE SOUTH HALF (S1/2) OF THE NORTHEAST QUARTER (NE1/4) OF SAID SECTION 18. THENCE NORTH 89°14'19" EAST, DEPARTING SAID SOUTHERLY RIGHT-OF-WAY LINE AND ALONG SAID NORTHERLY LINE, 537.99 FEET TO THE POINT OF BEGINNING.

CONTAINING 15.06 ACRES (655,892 SQUARE FEET), MORE OR LESS.

SHEET 1 OF 2

X:\Survey Southern Nevada\Projects\100070423 - Boulder Hwy - COH ROW\LEGAL DESCRIPTIONS\179-18-699-005 CRC OWNERSHIP\_LEGAL 7-LEGAL docx

SOUTH 42°43'49" EAST - BEING THE CENTERLINE OF BOULDER HIGHWAY (STATE ROUTE 582) DESIGNATED AS THE "PN" LINE BETWEEN STATIONS "PN" 306+96.44 AP AND "PN" 699+44.43 POT AS SHOWN THEREOF ON NEVADA DEPARTMENT OF TRANSPORTATION (NDOT) PLAN SET LOCAL PROJECT NUMBER (LPN) 798 - SR-582 ALIGNMENT SURVEY.

(SEE EXHIBIT 'T' ATTACHED HERETO AND BY THIS REFERENCE MADE A PART HEREOF)

DEREK S. CROWTHER, PLS NEVADA LICENSE NO. 16445 2270 CORPORATE CIRCLE, SUITE 200 HENDERSON, NEVADA 89074 (702) 560-5277

SHEET 2 OF 2 X:\Survey Southern Nevada\Projects\100070423 - Boulder Hwy - COH ROW\LEGAL DESCRIPTIONS\179-18-699-005 CRC OWNERSHIP\_LEGAL 7-LEGAL docx