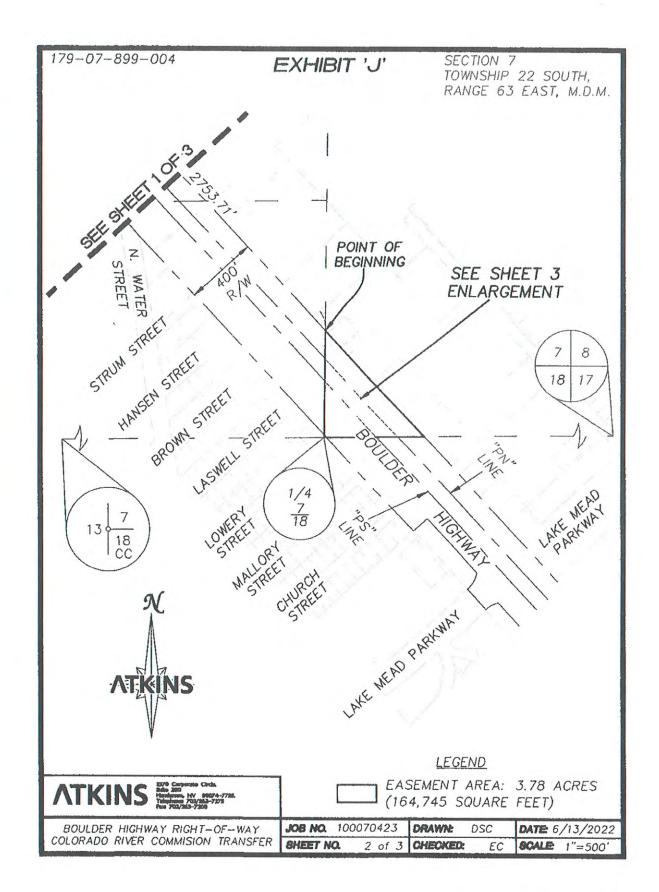

# EXHIBIT 'I'

# BOULDER HIGHWAY - COLORADO RIVER COMMISSION TRANSFER

#### LEGAL DESCRIPTION

A PORTION OF BOULDER HIGHWAY, A PUBLIC RIGHT-OF-WAY, LYING WITHIN SECTION 7, TOWNSHIP 22 SOUTH, RANGE 63 EAST, M.D.M. CITY OF HENDERSON, CLARK COUNTY, NEVADA, MORE PARTICULARLY DESCRIBED AS FOLLOWS:

COMMENCING AT THE NORTHWEST CORNER OF THE SOUTHWEST QUARTER (SW 1/4) OF SAID SECTION 7; THENCE NORTH 89°21'14" EAST, ALONG THE NORTHERLY LINE THEREOF, 635.42 FEET TO THE NORTHERLY RIGHT-OF-WAY LINE OF SAID BOULDER HIGHWAY; THENCE SOUTH 42°43'49" EAST, DEPARTING SAID NORTHERLY LINE AND ALONG SAID NORTHERLY RIGHT-OF-WAY LINE, 2753.71 FEET TO THE EASTERLY LINE OF THE SOUTHWEST OUARTER (SW 1/4) OF SAID SECTION 7 AND THE POINT OF BEGINNING; THENCE SOUTH 42°43'49" EAST, DEPARTING SAID EASTERLY LINE AND CONTINUING ALONG SAID NORTHERLY RIGHT-OF-WAY LINE, 803.83 FEET TO THE SOUTHERLY LINE OF THE SOUTHEAST QUARTER (SE 1/4) OF SAID SECTION 7; THENCE SOUTH 89°22'09" WEST, DEPARTING SAID NORTHERLY RIGHT-OF-WAY LINE AND ALONG SAID SOUTHERLY LINE, 539.10 FEET TO THE SOUTHERLY RIGHT-OF-WAY LINE OF SAID BOULDER HIGHWAY; THENCE NORTH 42°43'49" WEST, DEPARTING SAID SOUTHERLY LINE AND ALONG SAID SOUTHERLY RIGHT-OF-WAY LINE, 19.89 FEET TO SAID EASTERLY LINE; THENCE NORTH 00°42'05" EAST, DEPARTING SAID SOUTHERLY RIGHT-OF-WAY LINE AND ALONG SAID EASTERLY LINE, 581,83 FEET TO THE POINT OF BEGINNING.

CONTAINING 3.78 ACRES (164,745 SQUARE FEET), MORE OR LESS.

X:\Survey Southern Nevada\Projects\100070423 - Boulder Hwy - COH ROW\LEGAL DESCRIPTIONS\179-07-899-004 CRC OWNERSHIP\_LEGAL 5-LEGAL docx

SHEET 1 OF 2

SOUTH 42°43'49" EAST - BEING THE CENTERLINE OF BOULDER HIGHWAY (STATE ROUTE 582) DESIGNATED AS THE "PN" LINE BETWEEN STATIONS "PN" 306+96.44 AP AND "PN" 699+44.43 POT AS SHOWN THEREOF ON NEVADA DEPARTMENT OF TRANSPORTATION (NDOT) PLAN SET LOCAL PROJECT NUMBER (LPN) 798 - SR-582 ALIGNMENT SURVEY.

(SEE EXHIBIT 'J' ATTACHED HERETO AND BY THIS REFERENCE MADE A PART HEREOF)

DEREK S. CROWTHER, PLS NEVADA LICENSE NO. 16445 2270 CORPORATE CIRCLE, SUITE 200 HENDERSON, NEVADA 89074 (702) 560-5277

SHEET 2 OF 2

X:\Survey Southern Nevada\Projects\100070423 - Boulder Hwy - COH ROW\LEGAL DESCRIPTIONS\179-07-899-004 CRC OWNERSHIP\_LEGAL 5-LEGAL.docx

APN: 179-17-299-007