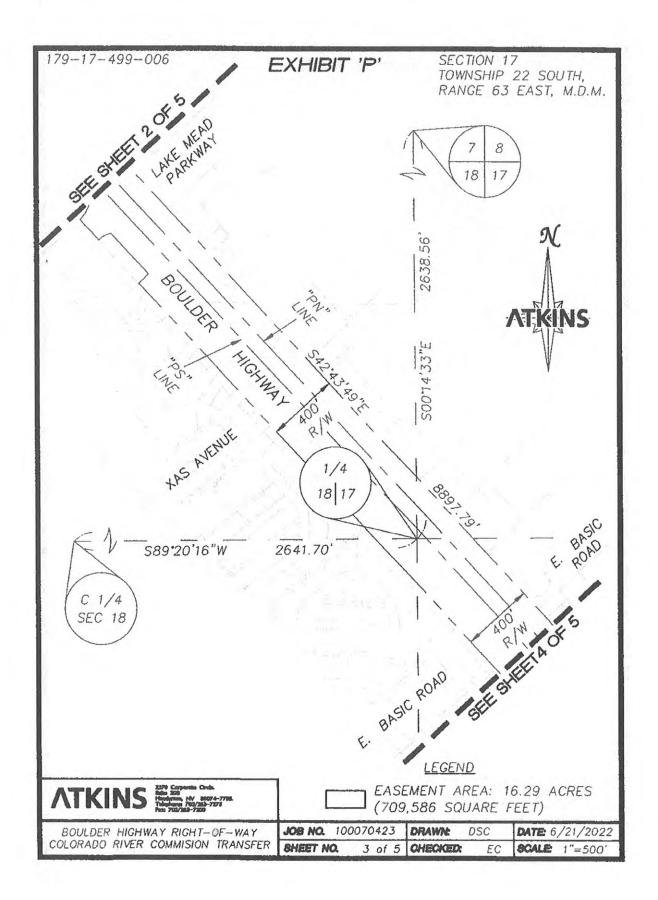

#### EXHIBIT 'O'

#### BOULDER HIGHWAY - COLORADO RIVER COMMISSION TRANSFER

#### LEGAL DESCRIPTION

A PORTION OF BOULDER HIGHWAY, A PUBLIC RIGHT-OF-WAY, LYING WITHIN SECTION 17, TOWNSHIP 22 SOUTH, RANGE 63 EAST, M.D.M. CITY OF HENDERSON, CLARK COUNTY, NEVADA, MORE PARTICULARLY DESCRIBED AS FOLLOWS:

COMMENCING AT THE NORTHWEST CORNER OF THE SOUTHWEST QUARTER (SW 1/4) OF SECTION 7, TOWNSHIP 22 SOUTH, RANGE 63 EAST, M.D.M., THENCE NORTH 89°21'14" EAST, ALONG THE NORTHERLY LINE THEREOF, 635.42 FEET TO THE NORTHERLY RIGHT-OF-WAY LINE OF SAID BOULDER HIGHWAY: THENCE SOUTH 42°43'49" EAST, DEPARTING SAID NORTHERLY LINE AND ALONG SAID NORTHERLY RIGHT-OF-WAY LINE, 8897.79 FEET TO THE NORTHERLY LINE OF THE SOUTH HALF (S1/2) OF THE SOUTHWEST QUARTER (SW1/4) OF SAID SECTION 17 AND THE POINT OF BEGINNING; THENCE SOUTH 42°43'49" EAST, DEPARTING SAID NORTHERLY LINE AND CONTINUING ALONG SAID NORTHERLY RIGHT-OF-WAY LINE, 1664.30 FEET TO THE EASTERLY LINE OF THE SOUTH HALF (\$1/2) OF THE SOUTHWEST QUARTER (SW1/4) OF SAID SECTION 17; THENCE SOUTH 0°15'06" EAST, DEPARTING SAID NORTHERLY RIGHT-OF-WAY LINE LINE AND ALONG SAID EAST LINE, 87.68 FEET TO THE SOUTHEAST CORNER OF THE SOUTHWEST QUARTER (SW1/4) OF SAID SECTION 17; THENCE SOUTH 89°27'48" WEST, DEPARTING SAID EAST LINE AND ALONG THE SOUTHERLY LINE OF THE SOUTHWEST QUARTER (SW1/4) OF SAID SECTION 17, A DISTANCE OF 459.98 FEET TO THE SOUTHERLY RIGHT-OF-WAY LINE OF SAID BOULDER HIGHWAY; THENCE NORTH 42°43'49" WEST, DEPARTING SAID SOUTHERLY LINE AND ALONG SAID SOUTHERLY RIGHT-OF-WAY LINE, 1782.80 FEET TO SAID NORTHERLY LINE OF THE SOUTH HALF (\$1/2) OF THE SOUTHWEST QUARTER (\$W1/4) OF SECTION 17; THENCE NORTH 89°28'34" EAST, DEPARTING SAID SOUTHERLY RIGHT-OF-WAY LINE AND ALONG SAID NORTHERLY LINE, 540.01 FEET TO THE POINT OF BEGINNING.

CONTAINING 16.29 ACRES (709,586 SQUARE FEET), MORE OR LESS.

SHEET 1 OF 2

X:\Survey Southern Nevada\Projects\100070423 - Boulder Hwy • COH ROW\LEGAL DESCRIPTIONS\179•17•499-006 CRC OWNERSHIP\_LEGAL 11-LEGALdocx

SOUTH 42°43'49" EAST - BEING THE CENTERLINE OF BOULDER HIGHWAY (STATE ROUTE 582) DESIGNATED AS THE "PN" LINE BETWEEN STATIONS "PN" 306+96.44 AP AND "PN" 699+44.43 POT AS SHOWN THEREOF ON NEVADA DEPARTMENT OF TRANSPORTATION (NDOT) PLAN SET LOCAL PROJECT NUMBER (LPN) 798 - SR-582 ALIGNMENT SURVEY.

(SEE EXHIBIT 'P' ATTACHED HERETO AND BY THIS REFERENCE MADE A PART HEREOF)

DEREK S. CROWTHER, PLS NEVADA LICENSE NO. 16445 2270 CORPORATE CIRCLE, SUITE 200 HENDERSON, NEVADA 89074 (702) 560-5277

SHEET 2 OF 2 X:\Survey Southern Nevada\Projects\100070423 · Boulder Hwy - COH ROW\LEGAL DESCRIPTIONS\179-17-499-006 CRC OWNERSHIP\_LEGAL 11-LEGALdocx