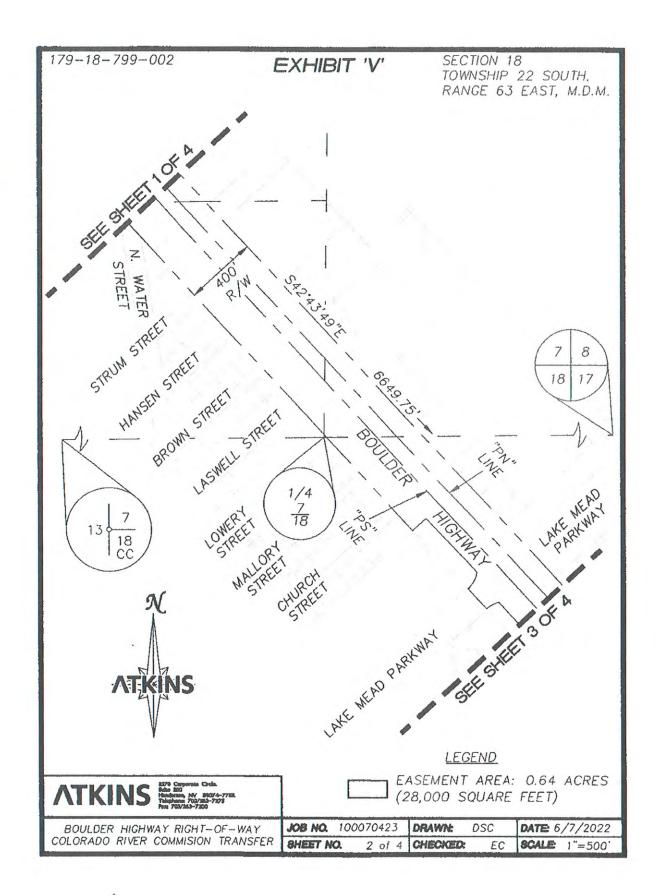

APN: 179-18-799-002

#### EXHIBIT 'U' BOULDER HIGHWAY – COLORADO RIVER COMMISSION TRANSFER

#### **LEGAL DESCRIPTION**

A PORTION OF BOULDER HIGHWAY, A PUBLIC RIGHT-OF-WAY, LYING WITHIN SECTION 18, TOWNSHIP 22 SOUTH, RANGE 63 EAST, M.D.M. CITY OF HENDERSON, CLARK COUNTY, NEVADA, MORE PARTICULARLY DESCRIBED AS FOLLOWS:

COMMENCING AT THE NORTHWEST CORNER OF THE SOUTHWEST OUARTER (SW 1/4) OF SECTION 7, TOWNSHIP 22 SOUTH, RANGE 63 EAST, M.D.M.; THENCE NORTH 89°21'14" EAST, ALONG THE NORTHERLY LINE THEREOF, 635.42 FEET TO THE NORTHERLY RIGHT-OF-WAY LINE OF SAID BOULDER HIGHWAY; THENCE SOUTH 42°43'49" EAST, DEPARTING SAID NORTHERLY LINE AND ALONG SAID NORTHERLY RIGHT-OF-WAY LINE, 6649.75 FEET TO THE EASTERLY LINE OF THE NORTHEAST QUARTER (NE1/4) OF SAID SECTION 18; THENCE SOUTH 0°14'33" EAST, DEPARTING SAID NORTHERLY RIGHT-OF-WAY LINE AND ALONG SAID EASTERLY LINE, 344.14 FEET TO THE SOUTHEAST CORNER OF THE NORTHEAST OUARTER (NE1/4) OF SAID SECTION 18 AND THE POINT OF BEGINNING; THENCE SOUTH 0°15'03" EAST, ALONG THE EASTERLY LINE OF THE SOUTHEAST QUARTER (SE 1/4) OF SAID SECTION 18, A DISTANCE OF 248.11 FEET TO THE SOUTHERLY RIGHT-OF-WAY LINE OF SAID BOULDER HIGHWAY; THENCE NORTH 42°43'49" WEST, DEPARTING SAID EASTERLY LINE AND ALONG SAID SOUTHERLY RIGHT-OF-WAY LINE, 334.22 FEET TO THE NORTHERLY LINE OF THE SOUTHEAST QUARTER (SE1/4) OF SAID SECTION 18; THENCE NORTH 89°20'16" EAST, ALONG SAID NORTHERLY LINE, 225.71 FEET TO THE POINT OF BEGINNING.

CONTAINING 0.64 ACRES (28,000 SQUARE FEET), MORE OR LESS.

X:\Survey Southern Nevada\Projects\100070423 - Boulder Hwy - COH ROW\LEGAL DESCRIPTIONS\179-18-799-002 CRC OWNERSHIP\_LEGAL 9-LEGAL.docx

SHEET 1 OF 2

SOUTH 42°43'49" EAST - BEING THE CENTERLINE OF BOULDER HIGHWAY (STATE ROUTE 582) DESIGNATED AS THE "PN" LINE BETWEEN STATIONS "PN" 306+96.44 AP AND "PN" 699+44.43 POT AS SHOWN THEREOF ON NEVADA DEPARTMENT OF TRANSPORTATION (NDOT) PLAN SET LOCAL PROJECT NUMBER (LPN) 798 - SR-582 ALIGNMENT SURVEY.

(SEE EXHIBIT 'V' ATTACHED HERETO AND BY THIS REFERENCE MADE A PART HEREOF)

DEREK S. CROWTHER, PLS NEVADA LICENSE NO. 16445 2270 CORPORATE CIRCLE, SUITE 200 HENDERSON, NEVADA 89074 (702) 560-5277

SHEET 2 OF 2

X:\Survey Southern Nevada\Projects\100070423 - Boulder Hwy - COH ROW\LEGAL DESCRIPTIONS\179-18-799-002 CRC OWNERSHIP\_LEGAL 9-LEGAL.docx

APN: 179-20-199-001