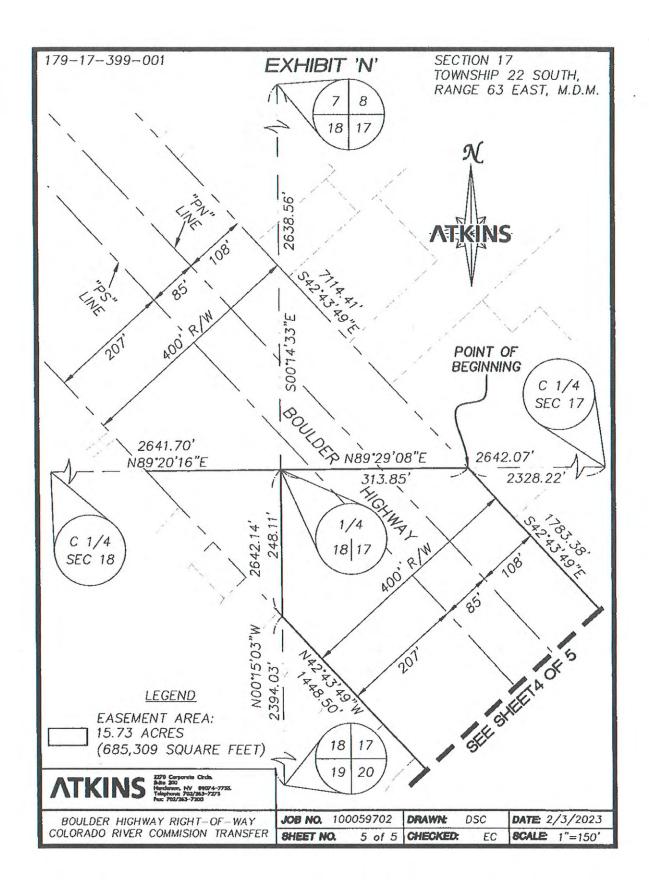

#### LEGAL DESCRIPTION

A PORTION OF BOULDER HIGHWAY, A PUBLIC RIGHT-OF-WAY, LYING WITHIN SECTION 17, TOWNSHIP 22 SOUTH, RANGE 63 EAST, M.D.M. CITY OF HENDERSON, CLARK COUNTY, NEVADA, MORE PARTICULARLY DESCRIBED AS FOLLOWS:

COMMENCING AT THE NORTHWEST CORNER OF THE SOUTHWEST QUARTER (SW 1/4) OF SECTION 7, TOWNSHIP 22 SOUTH, RANGE 63 EAST, M.D.M.; THENCE NORTH 89°21'14" EAST, ALONG THE NORTHERLY LINE THEREOF, 635.42 FEET TO THE NORTHERLY RIGHT-OF-WAY LINE OF SAID BOULDER HIGHWAY: THENCE SOUTH 42°43'49" EAST, DEPARTING SAID NORTHERLY LINE AND ALONG SAID NORTHERLY RIGHT-OF-WAY LINE, 7114.41 FEET TO THE NORTHERLY LINE OF THE SOUTHWEST QUARTER (SW1/4) OF SAID SECTION 17 AND THE POINT OF BEGINNING; THENCE SOUTH 42°43'49" EAST, DEPARTING SAID NORTHERLY LINE AND CONTINUING ALONG SAID NORTHERLY RIGHT-OF-WAY LINE, 1783.38 FEET TO THE SOUTHERLY LINE OF THE NORTH HALF (N1/2) OF THE SOUTHWEST QUARTER (SW1/4) OF SAID SECTION 17; THENCE SOUTH 89°28'34" WEST, DEPARTING SAID NORTHERLY RIGHT-OF-WAY LINE AND ALONG SAID SOUTHERLY LINE, 540.01 FEET TO THE SOUTHERLY RIGHT-OF-WAY LINE OF SAID BOULDER HIGHWAY; THENCE NORTH 42°43'49" WEST, DEPARTING SAID SOUTHERLY LINE AND ALONG SAID SOUTHERLY RIGHT-OF-WAY LINE, 1448.50 FEET TO THE WESTERLY LINE OF THE SOUTHWEST QUARTER (SW1/4) OF SAID SECTION 17; THENCE NORTH 0°15'03" WEST, DEPARTING SAID SOUTHERLY RIGHT-OF-WAY LINE AND ALONG SAID WESTERLY LINE, 248.11 FEET TO THE NORTHWEST CORNER OF THE SOUTHWEST QUARTER (SW1/4) OF SAID SECTION 17; THENCE NORTH 89°29'08" EAST, DEPARTING SAID WESTERLY LINE AND ALONG THE NORTHERLY LINE OF THE SOUTHWEST QUARTER (SW1/4) OF SAID SECTION 17, A DISTANCE OF 313.85 FEET TO THE POINT OF BEGINNING.

CONTAINING 15.73 ACRES (685,309 SQUARE FEET), MORE OR LESS.

SHEET 1 OF 2

X:\Survey Southern Nevada\Projects\100070423 - Boulder Hwy - COH ROW\LEGAL DESCRIPTIONS\179-17-399-001 CRC OWNERSHIP\_LEGAL 10-LEGAL.docx

SOUTH 42°43'49" EAST - BEING THE CENTERLINE OF BOULDER HIGHWAY (STATE ROUTE 582) DESIGNATED AS THE "PN" LINE BETWEEN STATIONS "PN" 306+96.44 AP AND "PN" 699+44.43 POT AS SHOWN THEREOF ON NEVADA DEPARTMENT OF TRANSPORTATION (NDOT) PLAN SET LOCAL PROJECT NUMBER (LPN) 798 - SR-582 ALIGNMENT SURVEY.

(SEE EXHIBIT 'N' ATTACHED HERETO AND BY THIS REFERENCE MADE A PART HEREOF)

DEREK S. CROWTHER, PLS NEVADA LICENSE NO. 16445 2270 CORPORATE CIRCLE, SUITE 200 HENDERSON, NEVADA 89074 (702) 560-5277

SHEET 2 OF 2 X:\Survey Southern Nevada\Projects\100070423 - Boulder Hwy - COH ROW\LEGAL DESCRIPTIONS\179-17-399-001 CRC OWNERSHIP\_LEGAL 10-LEGAL.docx