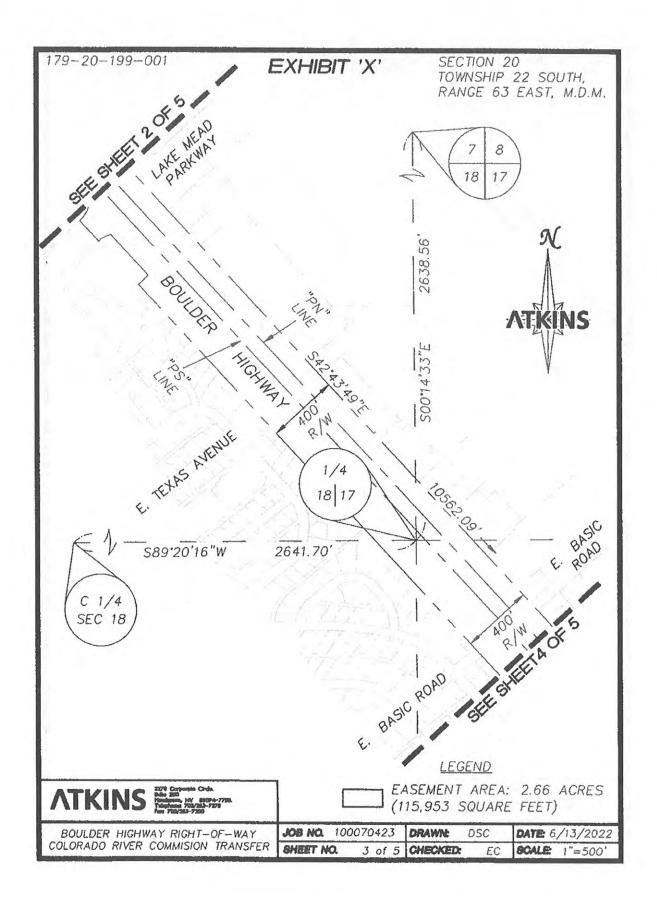

COMMENCING AT THE NORTHWEST CORNER OF THE SOUTHWEST QUARTER (SW 1/4) OF SECTION 7, TOWNSHIP 22 SOUTH, RANGE 63 EAST, M.D.M.; THENCE NORTH 89°21'14" EAST, ALONG THE NORTHERLY LINE THEREOF, 635,42 FEET TO THE NORTHERLY RIGHT-OF-WAY LINE OF SAID BOULDER HIGHWAY; THENCE SOUTH 42°43'49" EAST, DEPARTING SAID NORTHERLY LINE AND ALONG SAID NORTHERLY RIGHT-OF-WAY LINE, 10562.09 FEET TO THE EASTERLY LINE OF THE SOUTHWEST QUARTER (SW1/4) OF SECTION 17, TOWNSHIP 22 SOUTH, RANGE 63 EAST, M.D.M.; THENCE SOUTH 0°15'06" EAST, DEPARTING SAID NORTHERLY RIGHT-OF-WAY LINE AND ALONG SAID EASTERLY LINE, 87.68 FEET TO THE NORTHEAST CORNER OF THE NORTHWEST QUARTER (NW1/4) OF SAID SECTION 20 AND THE POINT OF BEGINNING; THENCE SOUTH 0°12'11" EAST, ALONG THE EASTERLY LINE OF SAID NORTHWEST QUARTER (NW1/4) OF SECTION 20, A DISTANCE OF 504.17 FEET TO THE SOUTHERLY RIGHT-OF-WAY LINE OF SAID BOULDER HIGHWAY; THENCE NORTH 42°43'49" WEST, DEPARTING SAID EASTERLY LINE AND ALONG SAID SOUTHERLY RIGHT-OF-WAY LINE, 680.50 FEET TO THE NORTHERLY LINE OF SAID NORTHWEST QUARTER (NW1/4) OF SECTION 20; THENCE NORTH 89°27'48" EAST, DEPARTING SAID SOUTHERLY RIGHT-OF-WAY LINE AND ALONG SAID NORTHERLY LINE, 459.98 FEET TO THE POINT OF BEGINNING.

CONTAINING 2.66 ACRES (115,953 SQUARE FEET), MORE OR LESS.

SHEET 1 OF 2

X:\Survey Southern Nevada\Projects\100070423 · Boulder Hwy · COH ROW\LEGAL DESCRIPTIONS\179-20-199-001 CRC OWNERSHIP\_LEGAL 12-LEGAL docx