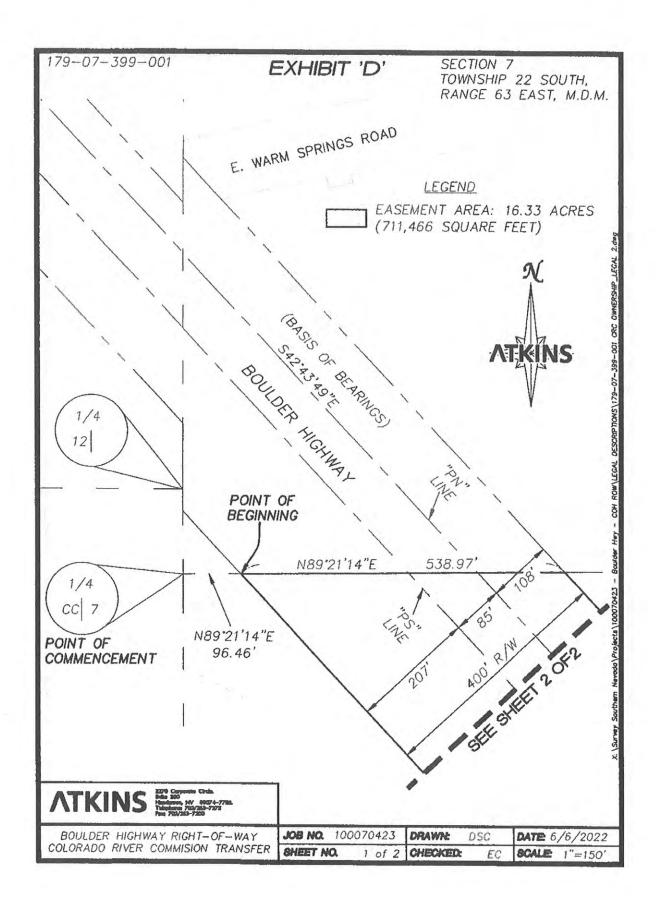

### EXHIBIT 'C' BOULDER HIGHWAY – COLORADO RIVER COMMISSION TRANSFER

#### LEGAL DESCRIPTION

A PORTION OF BOULDER HIGHWAY, A PUBLIC RIGHT-OF-WAY, LYING WITHIN SECTION 7, TOWNSHIP 22 SOUTH, RANGE 63 EAST, M.D.M. CITY OF HENDERSON, CLARK COUNTY, NEVADA, MORE PARTICULARLY DESCRIBED AS FOLLOWS:

COMMENCING AT THE NORTHWEST CORNER OF THE SOUTHWEST QUARTER (SW 1/4) OF SAID SECTION 7; THENCE NORTH 89°21'14" EAST, ALONG THE NORTHERLY LINE THEREOF, 96.46 FEET TO THE SOUTHERLY RIGHT-OF-WAY LINE OF SAID BOULDER HIGHWAY AND THE **POINT OF BEGINNING**; THENCE DEPARTING SAID SOUTHERLY RIGHT-OF-WAY LINE AND CONTINUING NORTH 89°21'14" EAST, 538.97 FEET TO THE NORTHERLY RIGHT-OF-WAY LINE OF SAID BOULDER HIGHWAY; THENCE SOUTH 42°43'49" EAST, DEPARTING SAID NORTHERLY LINE AND ALONG SAID NORTHERLY RIGHT-OF-WAY LINE, 1778.67 FEET TO THE SOUTHERLY RIGHT-OF-WAY LINE, 1778.67 FEET TO THE SOUTHERLY LINE OF THE NORTH HALF (N 1/2) OF THE SOUTHWEST QUARTER (SW 1/4) OF SAID SECTION 7; THENCE SOUTH 89°21'15" WEST, DEPARTING SAID NORTHERLY RIGHT-OF-WAY LINE AND ALONG SAID SOUTHERLY LINE, 538.97 FEET TO THE SOUTHERLY RIGHT-OF-WAY LINE OF SAID BOULDER HIGHWAY; THENCE NORTH 42°43'49" WEST, DEPARTING SAID SOUTHERLY LINE, 538.97 FEET TO THE SOUTHERLY RIGHT-OF-WAY LINE OF SAID BOULDER HIGHWAY; THENCE NORTH 42°43'49" WEST, DEPARTING SAID SOUTHERLY LINE AND ALONG SAID SOUTHERLY RIGHT-OF-WAY LINE, 1778.66 FEET TO THE **POINT OF BEGINNING**.

CONTAINING 16.33 ACRES (711,466 SQUARE FEET), MORE OR LESS.

X:\Survey Southern Nevada\Projects\100070423 - Boulder Hwy - COH ROW\LEGAL DESCRIPTIONS\179-07-399-001 CRC OWNERSHIP\_LEGAL 2-LEGAL.docx

SHEET 1 OF 2

SOUTH 42°43'49" EAST - BEING THE CENTERLINE OF BOULDER HIGHWAY (STATE ROUTE 582) DESIGNATED AS THE "PN" LINE BETWEEN STATIONS "PN" 306+96.44 AP AND "PN" 699+44.43 POT AS SHOWN THEREOF ON NEVADA DEPARTMENT OF TRANSPORTATION (NDOT) PLAN SET LOCAL PROJECT NUMBER (LPN) 798 - SR-582 ALIGNMENT SURVEY.

(SEE EXHIBIT 'D' ATTACHED HERETO AND BY THIS REFERENCE MADE A PART HEREOF)

SHEET 2 OF 2 X:\Survey Southern Nevada\Projects\100070423 - Boulder Hwy • COH ROW\LEGAL DESCRIPTIONS\179-07-399-001 CRC OWNERSHIP\_LEGAL 2-LEGAL.docx