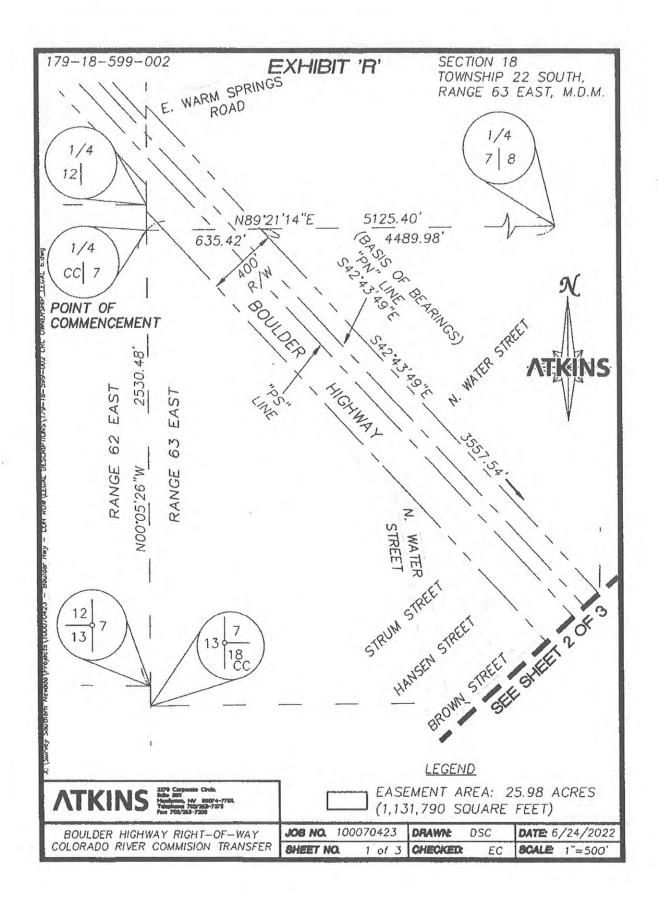

APN: 179-18-599-002

#### EXHIBIT 'Q'

## BOULDER HIGHWAY - COLORADO RIVER COMMISSION TRANSFER

## LEGAL DESCRIPTION

A PORTION OF BOULDER HIGHWAY, A PUBLIC RIGHT-OF-WAY, LYING WITHIN SECTION 18, TOWNSHIP 22 SOUTH, RANGE 63 EAST, M.D.M. CITY OF HENDERSON, CLARK COUNTY, NEVADA, MORE PARTICULARLY DESCRIBED AS FOLLOWS:

COMMENCING AT THE NORTHWEST CORNER OF THE SOUTHWEST QUARTER (SW 1/4) OF SECTION 7, TOWNSHIP 22 SOUTH, RANGE 63 EAST, M.D.M.; THENCE NORTH 89°21'14" EAST, ALONG THE NORTHERLY LINE THEREOF, 635.42 FEET TO THE NORTHERLY RIGHT-OF-WAY LINE OF SAID BOULDER HIGHWAY; THENCE SOUTH 42°43'49" EAST, DEPARTING SAID NORTHERLY LINE AND ALONG SAID NORTHERLY RIGHT-OF-WAY LINE, 3557.54 FEET TO THE NORTH LINE OF THE NORTHEAST QUARTER (NE1/4) OF SAID SECTION 18 AND THE POINT OF BEGINNING; THENCE SOUTH 42°43'49" EAST, DEPARTING SAID NORTHERLY SECTIONAL LINE AND CONTINUING ALONG SAID NORTHERLY RIGHT-OF-WAY LINE, 669.29 FEET TO THE NORTHERLY RIGHT-OF-WAY LINE OF LAKE MEAD PARKWAY; THENCE NORTH 47°13'26" EAST, DEPARTING SAID NORTHERLY RIGHT-OF-WAY LINE OF BOULDER HIGHWAY AND ALONG SAID NORTHERLY RIGHT-OF-WAY LINE OF LAKE MEAD PARKWAY, 740.08 FEET TO SAID NORTHERLY SECTIONAL LINE; THENCE NORTH 89°22'09" EAST, DEPARTING SAID NORTHERLY RIGHT-OF-WAY LINE AND ALONG SAID NORTHERLY SECTIONAL LINE, 594.99 FEET TO THE SOUTHERLY RIGHT-OF-WAY LINE OF LAKE MEAD PARKWAY AND THE BEGINNING OF A NON-TANGENT CURVE CONCAVE NORTHWESTERLY HAVING A RADIUS OF 10200.00 FEET, A RADIAL LINE TO SAID BEGINNING BEARS SOUTH 43°28'25" EAST: THENCE SOUTHWESTERLY ALONG SAID SOUTHERLY RIGHT-OF-WAY LINE AND SAID CURVE TO THE RIGHT, THROUGH A CENTRAL ANGLE OF 0°41'51", AN ARC LENGTH OF 124.18 FEET: THENCE SOUTH 47°13'26" WEST, 1057.37 FEET TO SAID NORTHERLY RIGHT-OF-WAY LINE OF BOULDER HIGHWAY; THENCE SOUTH 42°43'49" EAST, DEPARTING SAID SOUTHERLY RIGHT-OF-WAY LINE AND ALONG SAID NORTHERLY RIGHT-OF-WAY LINE, 711.44 FEET TO THE SOUTHERLY SECTIONAL LINE OF THE NORTH HALF (N1/2) OF THE NORTHEAST QUARTER (NE1/4) OF SAID SECTION 18; THENCE SOUTH 89°14'19" WEST, DEPARTING SAID NORTHERLY RIGHT-OF-WAY LINE AND ALONG SAID SOUTHERLY SECTIONAL LINE, 537.99 FEET TO THE SOUTHERLY RIGHT-OF-WAY LINE OF SAID BOULDER HIGHWAY; THENCE NORTH 42°43'49" WEST. DEPARTING SAID SOUTHERLY SECTIONAL LINE AND ALONG SAID SOUTHERLY RIGHT-OF-WAY LINE, 154.83 FEET; THENCE NORTH 47°16'11" EAST, 75.00 FEET; THENCE NORTH 42°43'49" WEST, 307.21 FEET TO THE SOUTHERLY RIGHT-OF-WAY LINE OF LAKE MEAD PARKWAY AND THE BEGINNING OF A NON-TANGENT CURVE CONCAVE SOUTHEASTERLY HAVING A RADIUS OF 153.43 FEET. A RADIAL LINE TO

SHEET 1 OF 3

X:\Survey Southern Nevada\Projects\100070423 + Boulder Hwy - COH ROW\LEGAL DESCRIPTIONS\179-18-599-002 CRC OWNERSHIP\_LEGAL 6-LEGAL.docx

SAID BEGINNING BEARS NORTH 13°30'57" WEST: THENCE SOUTHWESTERLY. DEPARTING THE SOUTHERLY RIGHT-OF-WAY LINE OF SAID BOULDER HIGHWAY AND ALONG THE SOUTHERLY RIGHT-OF-WAY LINE OF SAID LAKE MEAD PARKWAY, ALONG SAID CURVE TO THE LEFT, THROUGH A CENTRAL ANGLE OF 29°15'25". AN ARC LENGTH OF 78.35 FEET: THENCE SOUTH 47°13'38" WEST, 435.41 FEET TO THE BEGINNING OF A TANGENT CURVE CONCAVE NORTHWESTERLY HAVING A RADIUS OF 2076.08 FEET: THENCE SOUTHWESTERLY ALONG SAID CURVE TO THE RIGHT, THROUGH A CENTRAL ANGLE OF 2°49'35", AN ARC LENGTH OF 102.41 FEET TO SAID SOUTHERLY SECTIONAL LINE; THENCE SOUTH 89°14'19" WEST, DEPARTING SAID SOUTHERLY RIGHT-OF-WAY LINE AND ALONG SAID SOUTHERLY SECTIONAL LINE, 271.59 FEET TO THE NORTHERLY RIGHT-OF-WAY LINE OF SAID LAKE MEAD PARKWAY AND THE BEGINNING OF A NON-TANGENT CURVE CONCAVE NORTHWESTERLY HAVING A RADIUS OF 1916.08 FEET, A RADIAL LINE TO SAID BEGINNING BEARS SOUTH 33°38'20 EAST; THENCE NORTHEASTERLY, DEPARTING SAID SOUTHERLY SECTIONAL LINE AND ALONG SAID NORTHERLY RIGHT-OF-WAY LINE AND SAID CURVE TO THE LEFT, THROUGH A CENTRAL ANGLE OF 9°08'02". AN ARC LENGTH OF 305.46 FEET: THENCE NORTH 47°13'38" EAST, 435.52 FEET; THENCE NORTH 45°21'52" EAST, 7.84 FEET TO THE BEGINNING OF A NON-TANGENT CURVE CONCAVE NORTHWESTERLY HAVING A RADIUS OF 163.79 FEET, A RADIAL LINE TO SAID BEGINNING BEARS SOUTH 44°27'45" EAST; THENCE NORTHEASTERLY ALONG SAID CURVE TO THE LEFT, THROUGH A CENTRAL ANGLE OF 34°37'16", AN ARC LENGTH OF 98.97 FEET TO THE SOUTHERLY RIGHT-OF-WAY LINE OF SAID BOULDER HIGHWAY, THENCE NORTH 42°43'49" WEST, DEPARTING SAID NORTHERLY RIGHT-OF-WAY LINE AND ALONG SAID SOUTHERLY RIGHT-OF-WAY LINE, 409.33 FEET; THENCE SOUTH 47°16'11" WEST, 99.98 FEET; THENCE NORTH 42°43'49" WEST, 699.43 FEET TO THE NORTHERLY LINE OF THE NORTHEAST QUARTER (NE1/4) OF SAID SECTION 18; THENCE NORTH 89°22'09" EAST. DEPARTING SAID SOUTHERLY RIGHT-OF-WAY LINE AND ALONG SAID NORTHERLY LINE, 539.10 FEET TO THE POINT OF BEGINNING.

CONTAINING 25.98 ACRES (1,131,790 SQUARE FEET), MORE OR LESS.

SHEET 2 OF 3

X:\Survey Southern Nevada\Projects\100070423 - Boulder Hwy - COH ROW\LEGAL DESCRIPTIONS\179-18-599-002 CRC OWNERSHIP\_LEGAL 6-LEGAL.docx

SOUTH 42°43'49" EAST - BEING THE CENTERLINE OF BOULDER HIGHWAY (STATE ROUTE 582) DESIGNATED AS THE "PN" LINE BETWEEN STATIONS "PN" 306+96.44 AP AND "PN" 699+44.43 POT AS SHOWN THEREOF ON NEVADA DEPARTMENT OF TRANSPORTATION (NDOT) PLAN SET LOCAL PROJECT NUMBER (LPN) 798 - SR-582 ALIGNMENT SURVEY.

(SEE EXHIBIT 'R' ATTACHED HERETO AND BY THIS REFERENCE MADE A PART HEREOF)

DEREK S. CROWTHER, PLS NEVADA LICENSE NO. 16445 2270 CORPORATE CIRCLE, SUITE 200 HENDERSON, NEVADA 89074 (702) 560-5277

SHEET 3 OF 3 X:\Survey Southern Nevada\Projects\100070423 - Boulder Hwy - COH ROW\LEGAL DESCRIPTIONS\179-18-599-002 CRC OWNERSHIP\_LEGAL 6-LEGAL docx

179-18-599-002