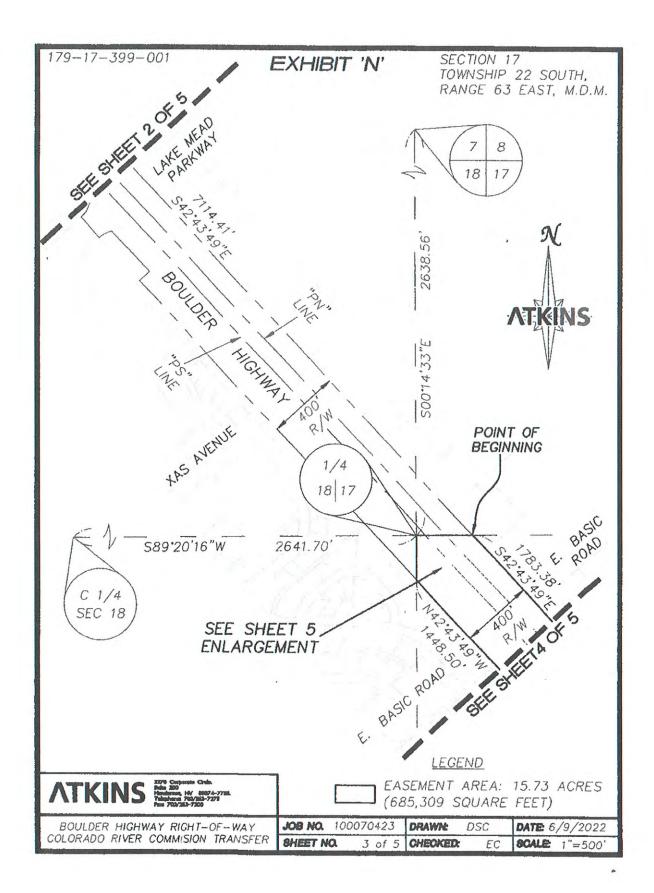

COMMENCING AT THE NORTHWEST CORNER OF THE SOUTHWEST QUARTER (SW 1/4) OF SECTION 7, TOWNSHIP 22 SOUTH, RANGE 63 EAST, M.D.M.; THENCE NORTH 89°21'14" EAST, ALONG THE NORTHERLY LINE THEREOF, 635.42 FEET TO THE NORTHERLY RIGHT-OF-WAY LINE OF SAID BOULDER HIGHWAY: THENCE SOUTH 42°43'49" EAST, DEPARTING SAID NORTHERLY LINE AND ALONG SAID NORTHERLY RIGHT-OF-WAY LINE, 7114.41 FEET TO THE NORTHERLY LINE OF THE SOUTHWEST QUARTER (SW1/4) OF SAID SECTION 17 AND THE POINT OF BEGINNING; THENCE SOUTH 42°43'49" EAST, DEPARTING SAID NORTHERLY LINE AND CONTINUING ALONG SAID NORTHERLY RIGHT-OF-WAY LINE, 1783.38 FEET TO THE SOUTHERLY LINE OF THE NORTH HALF (N1/2) OF THE SOUTHWEST QUARTER (SW1/4) OF SAID SECTION 17; THENCE SOUTH 89°28'34" WEST, DEPARTING SAID NORTHERLY RIGHT-OF-WAY LINE AND ALONG SAID SOUTHERLY LINE, 540.01 FEET TO THE SOUTHERLY RIGHT-OF-WAY LINE OF SAID BOULDER HIGHWAY; THENCE NORTH 42°43'49" WEST, DEPARTING SAID SOUTHERLY LINE AND ALONG SAID SOUTHERLY RIGHT-OF-WAY LINE, 1448.50 FEET TO THE WESTERLY LINE OF THE SOUTHWEST QUARTER (SW1/4) OF SAID SECTION 17; THENCE NORTH 0°15'03" WEST, DEPARTING SAID SOUTHERLY RIGHT-OF-WAY LINE AND ALONG SAID WESTERLY LINE, 248.11 FEET TO THE NORTHWEST CORNER OF THE SOUTHWEST QUARTER (SW1/4) OF SAID SECTION 17; THENCE NORTH 89°29'08" EAST, DEPARTING SAID WESTERLY LINE AND ALONG THE NORTHERLY LINE OF THE SOUTHWEST QUARTER (SW1/4) OF SAID SECTION 17, A DISTANCE OF 313.85 FEET TO THE POINT OF BEGINNING.

CONTAINING 15.73 ACRES (685,309 SQUARE FEET), MORE OR LESS.

SHEET 1 OF 2

X:\Survey Southern Nevada\Projects\100070423 - Boulder Hwy - COH ROW\LEGAL DESCRIPTIONS\179-17-399-001 CRC OWNERSHIP\_LEGAL 10-LEGAL.docx