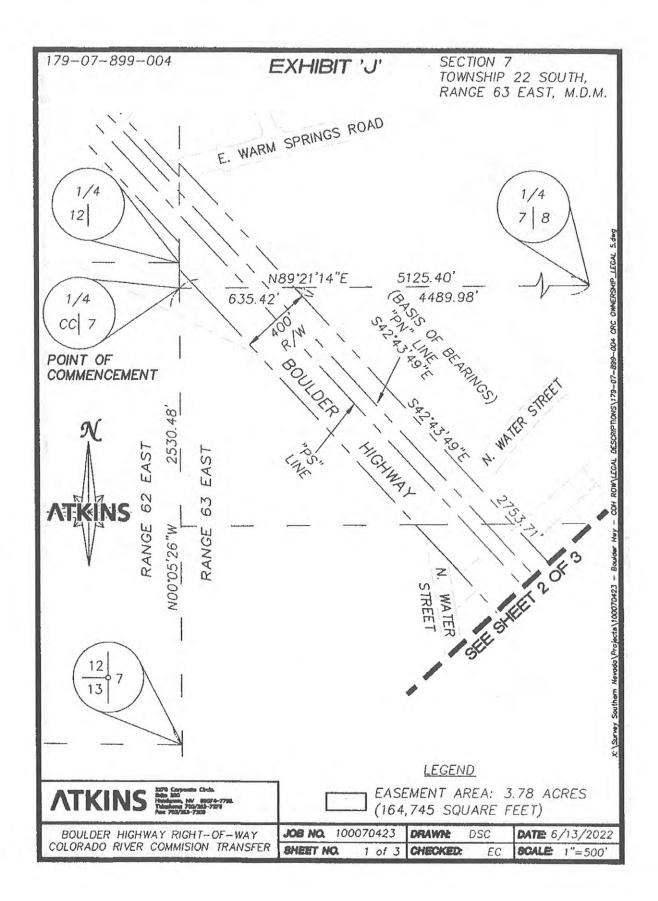

# EXHIBIT 'I'

# BOULDER HIGHWAY - COLORADO RIVER COMMISSION TRANSFER

#### LEGAL DESCRIPTION

A PORTION OF BOULDER HIGHWAY, A PUBLIC RIGHT-OF-WAY, LYING WITHIN SECTION 7, TOWNSHIP 22 SOUTH, RANGE 63 EAST, M.D.M. CITY OF HENDERSON, CLARK COUNTY, NEVADA, MORE PARTICULARLY DESCRIBED AS FOLLOWS:

COMMENCING AT THE NORTHWEST CORNER OF THE SOUTHWEST QUARTER (SW 1/4) OF SAID SECTION 7; THENCE NORTH 89°21'14" EAST, ALONG THE NORTHERLY LINE THEREOF, 635.42 FEET TO THE NORTHERLY RIGHT-OF-WAY LINE OF SAID BOULDER HIGHWAY; THENCE SOUTH 42°43'49" EAST, DEPARTING SAID NORTHERLY LINE AND ALONG SAID NORTHERLY RIGHT-OF-WAY LINE, 2753.71 FEET TO THE EASTERLY LINE OF THE SOUTHWEST OUARTER (SW 1/4) OF SAID SECTION 7 AND THE POINT OF BEGINNING; THENCE SOUTH 42°43'49" EAST, DEPARTING SAID EASTERLY LINE AND CONTINUING ALONG SAID NORTHERLY RIGHT-OF-WAY LINE, 803.83 FEET TO THE SOUTHERLY LINE OF THE SOUTHEAST QUARTER (SE 1/4) OF SAID SECTION 7; THENCE SOUTH 89°22'09" WEST, DEPARTING SAID NORTHERLY RIGHT-OF-WAY LINE AND ALONG SAID SOUTHERLY LINE, 539.10 FEET TO THE SOUTHERLY RIGHT-OF-WAY LINE OF SAID BOULDER HIGHWAY; THENCE NORTH 42°43'49" WEST, DEPARTING SAID SOUTHERLY LINE AND ALONG SAID SOUTHERLY RIGHT-OF-WAY LINE, 19.89 FEET TO SAID EASTERLY LINE; THENCE NORTH 00°42'05" EAST, DEPARTING SAID SOUTHERLY RIGHT-OF-WAY LINE AND ALONG SAID EASTERLY LINE, 581,83 FEET TO THE POINT OF BEGINNING.

CONTAINING 3.78 ACRES (164,745 SQUARE FEET), MORE OR LESS.

X:\Survey Southern Nevada\Projects\100070423 - Boulder Hwy - COH ROW\LEGAL DESCRIPTIONS\179-07-899-004 CRC OWNERSHIP\_LEGAL 5-LEGAL docx

SHEET 1 OF 2

SOUTH 42°43'49" EAST - BEING THE CENTERLINE OF BOULDER HIGHWAY (STATE ROUTE 582) DESIGNATED AS THE "PN" LINE BETWEEN STATIONS "PN" 306+96.44 AP AND "PN" 699+44.43 POT AS SHOWN THEREOF ON NEVADA DEPARTMENT OF TRANSPORTATION (NDOT) PLAN SET LOCAL PROJECT NUMBER (LPN) 798 - SR-582 ALIGNMENT SURVEY.

(SEE EXHIBIT 'J' ATTACHED HERETO AND BY THIS REFERENCE MADE A PART HEREOF)

DEREK S. CROWTHER, PLS NEVADA LICENSE NO. 16445 2270 CORPORATE CIRCLE, SUITE 200 HENDERSON, NEVADA 89074 (702) 560-5277

SHEET 2 OF 2

X:\Survey Southern Nevada\Projects\100070423 - Boulder Hwy - COH ROW\LEGAL DESCRIPTIONS\179-07-899-004 CRC OWNERSHIP\_LEGAL 5-LEGAL.docx

APN: 179-17-299-007