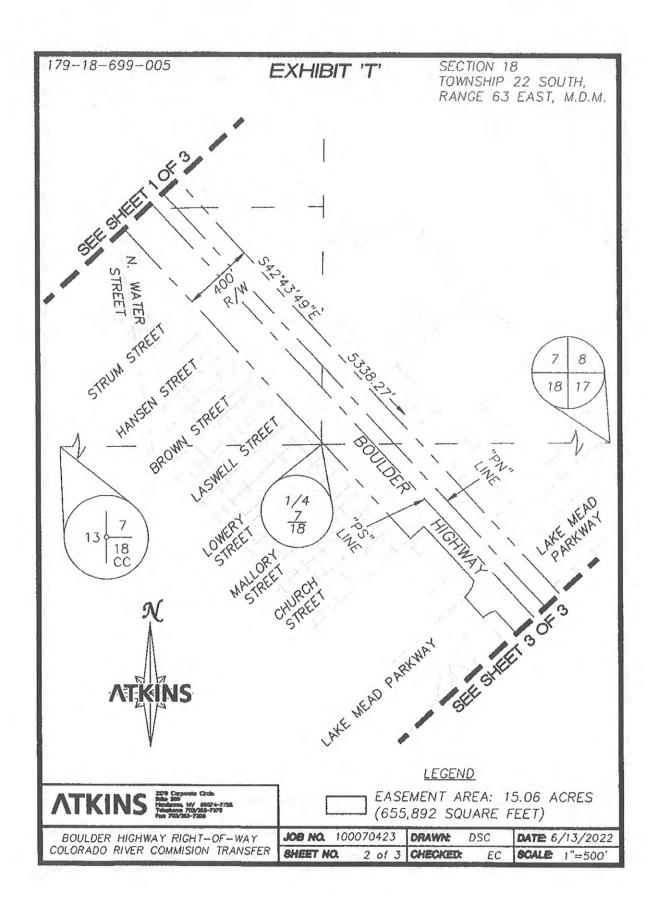

APN: 179-18-699-005

#### **EXHIBIT 'S'**

# BOULDER HIGHWAY - COLORADO RIVER COMMISSION TRANSFER

#### LEGAL DESCRIPTION

A PORTION OF BOULDER HIGHWAY, A PUBLIC RIGHT-OF-WAY, LYING WITHIN SECTION 18, TOWNSHIP 22 SOUTH, RANGE 63 EAST, M.D.M. CITY OF HENDERSON, CLARK COUNTY, NEVADA, MORE PARTICULARLY DESCRIBED AS FOLLOWS:

COMMENCING AT THE NORTHWEST CORNER OF THE SOUTHWEST QUARTER (SW 1/4) OF SECTION 7, TOWNSHIP 22 SOUTH, RANGE 63 EAST, M.D.M., THENCE NORTH 89°21'14" EAST, ALONG THE NORTHERLY LINE THEREOF, 635.42 FEET TO THE NORTHERLY RIGHT-OF-WAY LINE OF SAID BOULDER HIGHWAY: THENCE SOUTH 42°43'49" EAST, DEPARTING SAID NORTHERLY LINE AND ALONG SAID NORTHERLY RIGHT-OF-WAY LINE, 5338.27 FEET TO THE NORTHERLY LINE OF THE SOUTH HALF (S1/2) OF THE NORTHEAST QUARTER (NE 1/4) OF SAID SECTION 18 AND THE POINT OF BEGINNING; THENCE SOUTH 42°43'49" EAST, DEPARTING SAID NORTHERLY LINE AND CONTINUING ALONG SAID NORTHERLY RIGHT-OF-WAY LINE, 1311.48 FEET TO THE EASTERLY LINE OF THE NORTHEAST QUARTER (NE 1/4) OF SAID SECTION 18; THENCE SOUTH 0°14'33" EAST, DEPARTING SAID NORTHERLY RIGHT-OF-WAY LINE AND ALONG SAID EASTERLY LINE, 344,14 FEET TO THE SOUTHEAST CORNER OF THE NORTHEAST QUARTER (NE 1/4) OF SAID SECTION 18; THENCE SOUTH 89°20'16" WEST, DEPARTING SAID EASTERLY LINE AND ALONG THE SOUTHERLY LINE THEREOF, 225.71 FEET TO THE SOUTHERLY RIGHT-OF-WAY LINE OF SAID BOULDER HIGHWAY; THENCE NORTH 42°43'49" WEST, DEPARTING SAID SOUTHERLY LINE AND ALONG SAID SOUTHERLY RIGHT-OF-WAY LINE, 1773.80 FEET TO THE NORTHERLY LINE OF THE SOUTH HALF (S1/2) OF THE NORTHEAST QUARTER (NE1/4) OF SAID SECTION 18. THENCE NORTH 89°14'19" EAST, DEPARTING SAID SOUTHERLY RIGHT-OF-WAY LINE AND ALONG SAID NORTHERLY LINE, 537.99 FEET TO THE POINT OF BEGINNING.

CONTAINING 15.06 ACRES (655,892 SQUARE FEET), MORE OR LESS.

SHEET 1 OF 2

X:\Survey Southern Nevada\Projects\100070423 - Boulder Hwy - COH ROW\LEGAL DESCRIPTIONS\179-18-699-005 CRC OWNERSHIP\_LEGAL 7-LEGAL docx

SOUTH 42°43'49" EAST - BEING THE CENTERLINE OF BOULDER HIGHWAY (STATE ROUTE 582) DESIGNATED AS THE "PN" LINE BETWEEN STATIONS "PN" 306+96.44 AP AND "PN" 699+44.43 POT AS SHOWN THEREOF ON NEVADA DEPARTMENT OF TRANSPORTATION (NDOT) PLAN SET LOCAL PROJECT NUMBER (LPN) 798 - SR-582 ALIGNMENT SURVEY.

(SEE EXHIBIT 'T' ATTACHED HERETO AND BY THIS REFERENCE MADE A PART HEREOF)

DEREK S. CROWTHER, PLS NEVADA LICENSE NO. 16445 2270 CORPORATE CIRCLE, SUITE 200 HENDERSON, NEVADA 89074 (702) 560-5277

SHEET 2 OF 2 X:\Survey Southern Nevada\Projects\100070423 - Boulder Hwy - COH ROW\LEGAL DESCRIPTIONS\179-18-699-005 CRC OWNERSHIP\_LEGAL 7-LEGAL docx