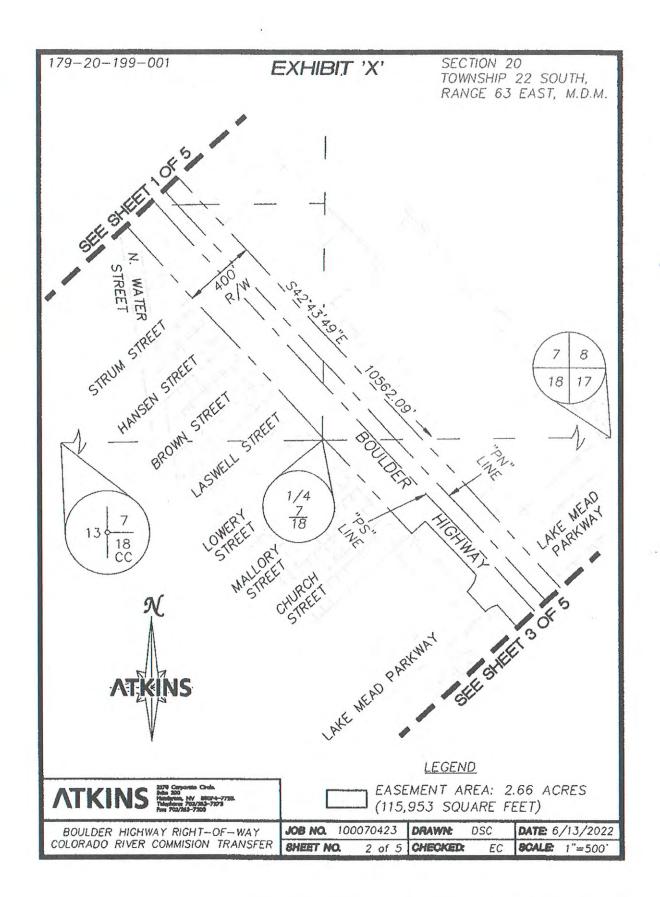

COMMENCING AT THE NORTHWEST CORNER OF THE SOUTHWEST QUARTER (SW 1/4) OF SECTION 7, TOWNSHIP 22 SOUTH, RANGE 63 EAST, M.D.M.; THENCE NORTH 89°21'14" EAST, ALONG THE NORTHERLY LINE THEREOF, 635,42 FEET TO THE NORTHERLY RIGHT-OF-WAY LINE OF SAID BOULDER HIGHWAY; THENCE SOUTH 42°43'49" EAST, DEPARTING SAID NORTHERLY LINE AND ALONG SAID NORTHERLY RIGHT-OF-WAY LINE, 10562.09 FEET TO THE EASTERLY LINE OF THE SOUTHWEST QUARTER (SW1/4) OF SECTION 17, TOWNSHIP 22 SOUTH, RANGE 63 EAST, M.D.M.; THENCE SOUTH 0°15'06" EAST, DEPARTING SAID NORTHERLY RIGHT-OF-WAY LINE AND ALONG SAID EASTERLY LINE, 87.68 FEET TO THE NORTHEAST CORNER OF THE NORTHWEST QUARTER (NW1/4) OF SAID SECTION 20 AND THE POINT OF BEGINNING; THENCE SOUTH 0°12'11" EAST, ALONG THE EASTERLY LINE OF SAID NORTHWEST QUARTER (NW1/4) OF SECTION 20, A DISTANCE OF 504.17 FEET TO THE SOUTHERLY RIGHT-OF-WAY LINE OF SAID BOULDER HIGHWAY; THENCE NORTH 42°43'49" WEST, DEPARTING SAID EASTERLY LINE AND ALONG SAID SOUTHERLY RIGHT-OF-WAY LINE, 680.50 FEET TO THE NORTHERLY LINE OF SAID NORTHWEST QUARTER (NW1/4) OF SECTION 20; THENCE NORTH 89°27'48" EAST, DEPARTING SAID SOUTHERLY RIGHT-OF-WAY LINE AND ALONG SAID NORTHERLY LINE, 459.98 FEET TO THE POINT OF BEGINNING.

CONTAINING 2.66 ACRES (115,953 SQUARE FEET), MORE OR LESS.

SHEET 1 OF 2

X:\Survey Southern Nevada\Projects\100070423 · Boulder Hwy · COH ROW\LEGAL DESCRIPTIONS\179-20-199-001 CRC OWNERSHIP\_LEGAL 12-LEGAL docx