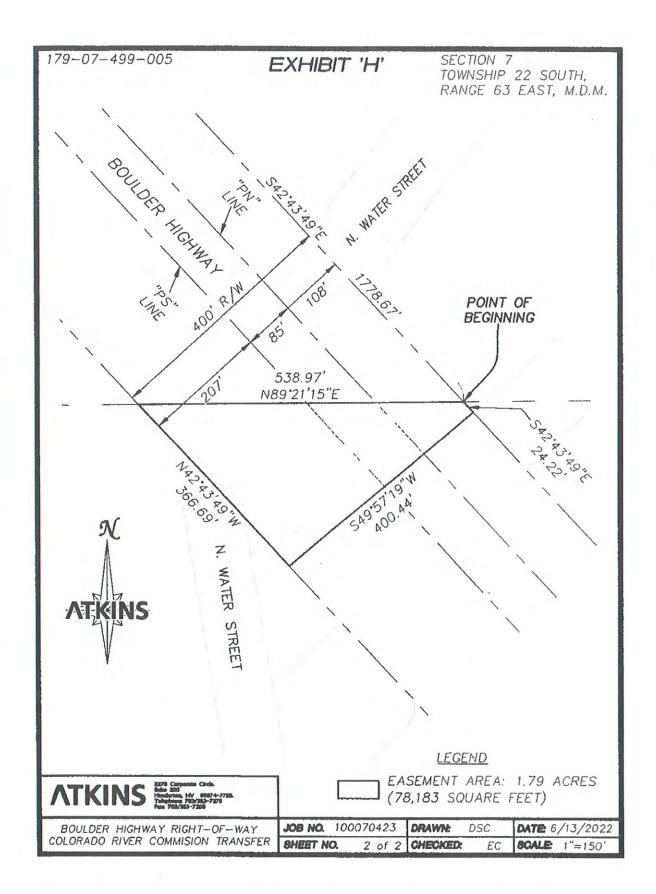

COMMENCING AT THE NORTHWEST CORNER OF THE SOUTHWEST QUARTER (SW 1/4) OF SAID SECTION 7; THENCE NORTH 89°21'14" EAST, ALONG THE NORTHERLY LINE THEREOF, 635.42 FEET TO THE NORTHERLY RIGHT-OF-WAY LINE OF SAID BOULDER HIGHWAY; THENCE SOUTH 42°43'49" EAST, DEPARTING SAID NORTHERLY LINE AND ALONG SAID NORTHERLY RIGHT-OF-WAY LINE, 1778.67 FEET TO THE NORTHERLY LINE OF THE SOUTH HALF (S 1/2) OF THE SOUTHWEST QUARTER (SW 1/4) OF SAID SECTION 7 AND THE **POINT OF BEGINNING**; THENCE SOUTH 42°43'49" EAST, DEPARTING SAID NORTHERLY LINE AND CONTINUING ALONG SAID NORTHERLY RIGHT-OF-WAY LINE, 24.22 FEET; THENCE SOUTH 49°57'19" WEST, DEPARTING SAID NORTHERLY RIGHT-OF-WAY LINE, 400.44 FEET TO THE SOUTHERLY RIGHT-OF-WAY LINE OF SAID BOULDER HIGHWAY; THENCE NORTH 42°43'49" WEST, ALONG SAID NORTHERLY RIGHT-OF-WAY LINE, 366.69 FEET TO SAID NORTHERLY LINE, THENCE NORTH 89°21'15" EAST, DEPARTING SAID SOUTHERLY RIGHT-OF-WAY LINE, 366.69 FEET TO SAID NORTHERLY LINE, THENCE NORTH 89°21'15" EAST, DEPARTING SAID SOUTHERLY RIGHT-OF-WAY LINE, 366.69 FEET TO SAID NORTHERLY LINE, THENCE NORTH 89°21'15" EAST, DEPARTING SAID SOUTHERLY RIGHT-OF-WAY LINE, 366.69 FEET TO THE **POINT OF BEGINNING**.

CONTAINING 1.79 ACRES (78,183 SQUARE FEET), MORE OR LESS.