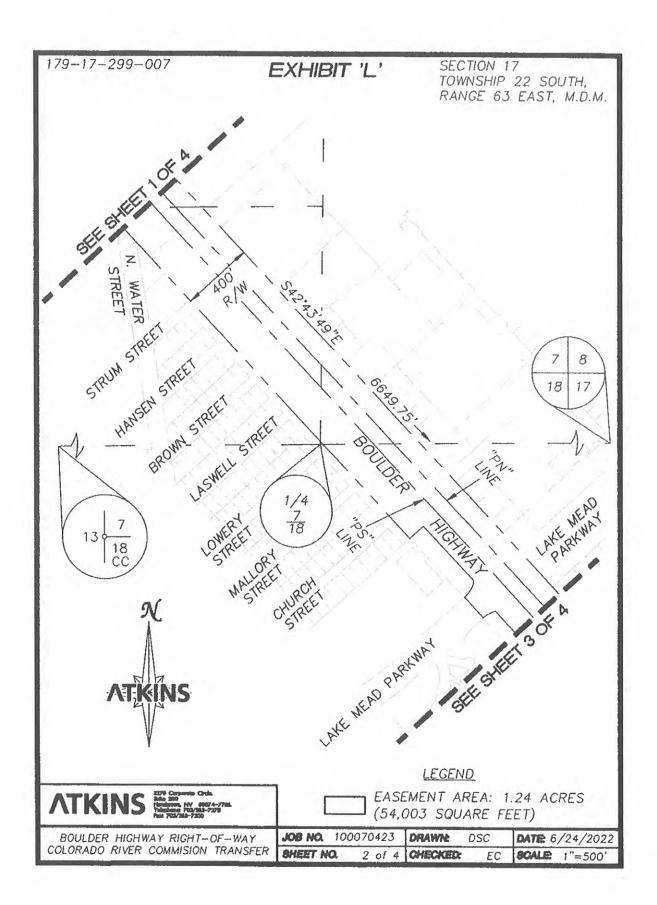

#### EXHIBIT 'K'

# BOULDER HIGHWAY - COLORADO RIVER COMMISSION TRANSFER

#### LEGAL DESCRIPTION

A PORTION OF BOULDER HIGHWAY, A PUBLIC RIGHT-OF-WAY, LYING WITHIN SECTION 17, TOWNSHIP 22 SOUTH, RANGE 63 EAST, M.D.M. CITY OF HENDERSON, CLARK COUNTY, NEVADA, MORE PARTICULARLY DESCRIBED AS FOLLOWS:

COMMENCING AT THE NORTHWEST CORNER OF THE SOUTHWEST QUARTER (SW 1/4) OF SECTION 7, TOWNSHIP 22 SOUTH, RANGE 63 EAST, M.D.M.; THENCE NORTH 89°21'14" EAST, ALONG THE NORTHERLY LINE THEREOF, 635.42 FEET TO THE NORTHERLY RIGHT-OF-WAY LINE OF SAID BOULDER HIGHWAY; THENCE SOUTH 42°43'49" EAST, DEPARTING SAID NORTHERLY LINE AND ALONG SAID NORTHERLY RIGHT-OF-WAY LINE, 6649.75 FEET TO THE WESTERLY LINE OF THE NORTHWEST QUARTER (NW1/4) OF SAID SECTION 17 AND THE **POINT OF BEGINNING**; THENCE SOUTH 42°43'49" EAST, DEPARTING SAID WESTERLY LINE AND CONTINUING ALONG SAID NORTHERLY RIGHT-OF-WAY LINE, 464.66 FEET TO THE SOUTHERLY LINE OF THE NORTHWEST QUARTER (NW1/4) OF SAID NORTHERLY RIGHT-OF-WAY LINE, 464.66 FEET TO THE SOUTHERLY LINE OF THE NORTHWEST QUARTER (NW1/4) OF SAID SECTION 17; THENCE SOUTH 89°29'08" WEST, DEPARTING SAID NORTHERLY RIGHT-OF-WAY LINE AND ALONG SAID SOUTHERLY LINE, 313.85 FEET TO SAID WESTERLY LINE; THENCE NORTH 0°14'33" WEST, ALONG SAID WESTERLY LINE, 344.14 FEET TO THE **POINT OF BEGINNING**.

CONTAINING 1.24 ACRES (54,003 SQUARE FEET), MORE OR LESS.

SHEET 1 OF 2

SOUTH 42°43'49" EAST - BEING THE CENTERLINE OF BOULDER HIGHWAY (STATE ROUTE 582) DESIGNATED AS THE "PN" LINE BETWEEN STATIONS "PN" 306+96.44 AP AND "PN" 699+44.43 POT AS SHOWN THEREOF ON NEVADA DEPARTMENT OF TRANSPORTATION (NDOT) PLAN SET LOCAL PROJECT NUMBER (LPN) 798 - SR-582 ALIGNMENT SURVEY.

(SEE EXHIBIT 'L' ATTACHED HERETO AND BY THIS REFERENCE MADE A PART HEREOF)

DEREK S. CROWTHER, PLS NEVADA LICENSE NO. 16445 2270 CORPORATE CIRCLE, SUITE 200 HENDERSON, NEVADA 89074 (702) 560-5277

SHEET 2 OF 2

X:\Survey Southern Nevada\Projects\100070423 - Boulder Hwy - COH ROW\LEGAL DESCRIPTIONS\179-17-299-007 CRC OWNERSHIP\_LEGAL B-LEGAL.docx

APN: 179-17-399-001