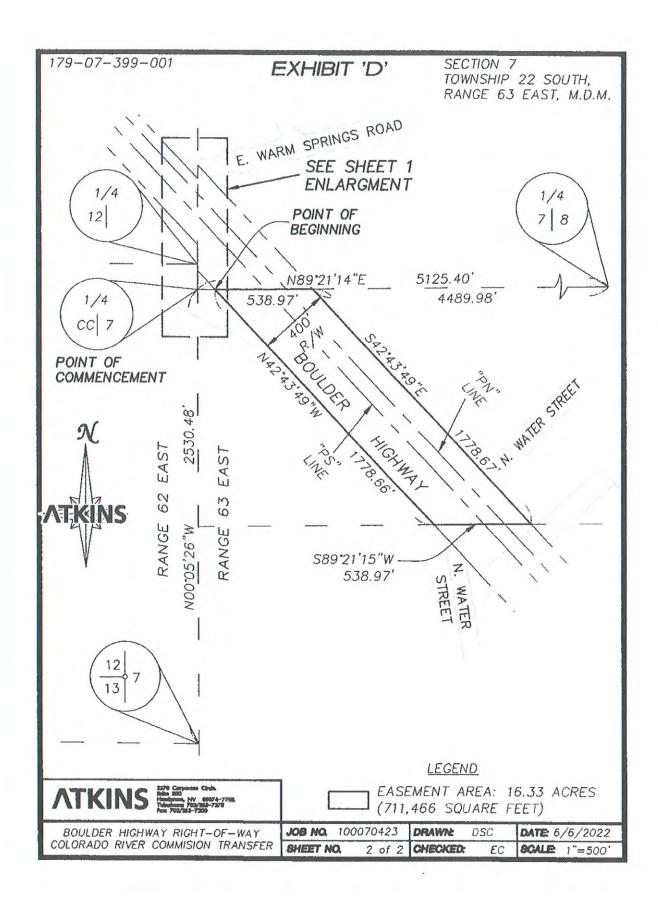

### EXHIBIT 'C' BOULDER HIGHWAY – COLORADO RIVER COMMISSION TRANSFER

#### LEGAL DESCRIPTION

A PORTION OF BOULDER HIGHWAY, A PUBLIC RIGHT-OF-WAY, LYING WITHIN SECTION 7, TOWNSHIP 22 SOUTH, RANGE 63 EAST, M.D.M. CITY OF HENDERSON, CLARK COUNTY, NEVADA, MORE PARTICULARLY DESCRIBED AS FOLLOWS:

COMMENCING AT THE NORTHWEST CORNER OF THE SOUTHWEST QUARTER (SW 1/4) OF SAID SECTION 7; THENCE NORTH 89°21'14" EAST, ALONG THE NORTHERLY LINE THEREOF, 96.46 FEET TO THE SOUTHERLY RIGHT-OF-WAY LINE OF SAID BOULDER HIGHWAY AND THE **POINT OF BEGINNING**; THENCE DEPARTING SAID SOUTHERLY RIGHT-OF-WAY LINE AND CONTINUING NORTH 89°21'14" EAST, 538.97 FEET TO THE NORTHERLY RIGHT-OF-WAY LINE OF SAID BOULDER HIGHWAY; THENCE SOUTH 42°43'49" EAST, DEPARTING SAID NORTHERLY LINE AND ALONG SAID NORTHERLY RIGHT-OF-WAY LINE, 1778.67 FEET TO THE SOUTHERLY RIGHT-OF-WAY LINE, 1778.67 FEET TO THE SOUTHERLY LINE OF THE NORTH HALF (N 1/2) OF THE SOUTHWEST QUARTER (SW 1/4) OF SAID SECTION 7; THENCE SOUTH 89°21'15" WEST, DEPARTING SAID NORTHERLY RIGHT-OF-WAY LINE AND ALONG SAID SOUTHERLY LINE, 538.97 FEET TO THE SOUTHERLY RIGHT-OF-WAY LINE OF SAID BOULDER HIGHWAY; THENCE NORTH 42°43'49" WEST, DEPARTING SAID SOUTHERLY LINE, 538.97 FEET TO THE SOUTHERLY RIGHT-OF-WAY LINE OF SAID BOULDER HIGHWAY; THENCE NORTH 42°43'49" WEST, DEPARTING SAID SOUTHERLY LINE AND ALONG SAID SOUTHERLY RIGHT-OF-WAY LINE, 1778.66 FEET TO THE **POINT OF BEGINNING**.

CONTAINING 16.33 ACRES (711,466 SQUARE FEET), MORE OR LESS.

X:\Survey Southern Nevada\Projects\100070423 - Boulder Hwy - COH ROW\LEGAL DESCRIPTIONS\179-07-399-001 CRC OWNERSHIP\_LEGAL 2-LEGAL.docx

SHEET 1 OF 2

SOUTH 42°43'49" EAST - BEING THE CENTERLINE OF BOULDER HIGHWAY (STATE ROUTE 582) DESIGNATED AS THE "PN" LINE BETWEEN STATIONS "PN" 306+96.44 AP AND "PN" 699+44.43 POT AS SHOWN THEREOF ON NEVADA DEPARTMENT OF TRANSPORTATION (NDOT) PLAN SET LOCAL PROJECT NUMBER (LPN) 798 - SR-582 ALIGNMENT SURVEY.

(SEE EXHIBIT 'D' ATTACHED HERETO AND BY THIS REFERENCE MADE A PART HEREOF)

SHEET 2 OF 2 X:\Survey Southern Nevada\Projects\100070423 - Boulder Hwy • COH ROW\LEGAL DESCRIPTIONS\179-07-399-001 CRC OWNERSHIP\_LEGAL 2-LEGAL.docx