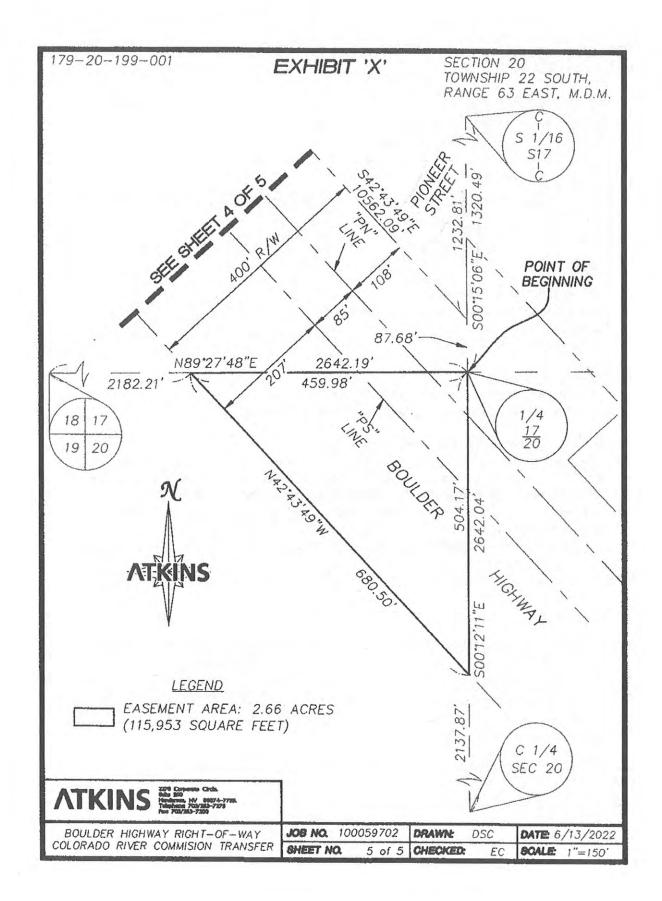

# EXHIBIT 'W'

# BOULDER HIGHWAY - COLORADO RIVER COMMISSION TRANSFER

#### LEGAL DESCRIPTION

A PORTION OF BOULDER HIGHWAY, A PUBLIC RIGHT-OF-WAY, LYING WITHIN SECTION 20, TOWNSHIP 22 SOUTH, RANGE 63 EAST, M.D.M., CITY OF HENDERSON, CLARK COUNTY, NEVADA, MORE PARTICULARLY DESCRIBED AS FOLLOWS:

COMMENCING AT THE NORTHWEST CORNER OF THE SOUTHWEST QUARTER (SW 1/4) OF SECTION 7, TOWNSHIP 22 SOUTH, RANGE 63 EAST, M.D.M.; THENCE NORTH 89°21'14" EAST, ALONG THE NORTHERLY LINE THEREOF, 635,42 FEET TO THE NORTHERLY RIGHT-OF-WAY LINE OF SAID BOULDER HIGHWAY; THENCE SOUTH 42°43'49" EAST, DEPARTING SAID NORTHERLY LINE AND ALONG SAID NORTHERLY RIGHT-OF-WAY LINE, 10562.09 FEET TO THE EASTERLY LINE OF THE SOUTHWEST QUARTER (SW1/4) OF SECTION 17, TOWNSHIP 22 SOUTH, RANGE 63 EAST, M.D.M.; THENCE SOUTH 0°15'06" EAST, DEPARTING SAID NORTHERLY RIGHT-OF-WAY LINE AND ALONG SAID EASTERLY LINE, 87.68 FEET TO THE NORTHEAST CORNER OF THE NORTHWEST QUARTER (NW1/4) OF SAID SECTION 20 AND THE POINT OF BEGINNING; THENCE SOUTH 0°12'11" EAST, ALONG THE EASTERLY LINE OF SAID NORTHWEST QUARTER (NW1/4) OF SECTION 20, A DISTANCE OF 504.17 FEET TO THE SOUTHERLY RIGHT-OF-WAY LINE OF SAID BOULDER HIGHWAY; THENCE NORTH 42°43'49" WEST, DEPARTING SAID EASTERLY LINE AND ALONG SAID SOUTHERLY RIGHT-OF-WAY LINE, 680.50 FEET TO THE NORTHERLY LINE OF SAID NORTHWEST QUARTER (NW1/4) OF SECTION 20; THENCE NORTH 89°27'48" EAST, DEPARTING SAID SOUTHERLY RIGHT-OF-WAY LINE AND ALONG SAID NORTHERLY LINE, 459.98 FEET TO THE POINT OF BEGINNING.

CONTAINING 2.66 ACRES (115,953 SQUARE FEET), MORE OR LESS.

SHEET 1 OF 2

X:\Survey Southern Nevada\Projects\100070423 · Boulder Hwy · COH ROW\LEGAL DESCRIPTIONS\179-20-199-001 CRC OWNERSHIP\_LEGAL 12-LEGAL docx

SOUTH 42°43'49" EAST - BEING THE CENTERLINE OF BOULDER HIGHWAY (STATE ROUTE 582) DESIGNATED AS THE "PN" LINE BETWEEN STATIONS "PN" 306+96.44 AP AND "PN" 699+44.43 POT AS SHOWN THEREOF ON NEVADA DEPARTMENT OF TRANSPORTATION (NDOT) PLAN SET LOCAL PROJECT NUMBER (LPN) 798 - SR-582 ALIGNMENT SURVEY.

(SEE EXHIBIT 'X' ATTACHED HERETO AND BY THIS REFERENCE MADE A PART HEREOF)

DEREK S. CROWTHER, PLS NEVADA LICENSE NO. 16445 2270 CORPORATE CIRCLE, SUITE 200 HENDERSON, NEVADA 89074 (702) 560-5277

SHEET 2 OF 2