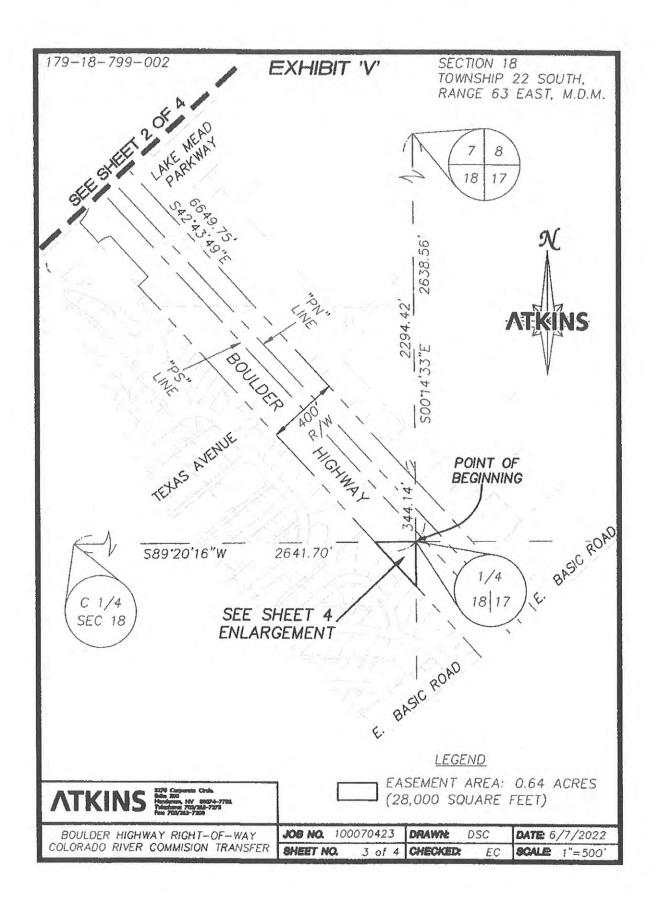

APN: 179-18-799-002

#### EXHIBIT 'U' BOULDER HIGHWAY – COLORADO RIVER COMMISSION TRANSFER

#### **LEGAL DESCRIPTION**

A PORTION OF BOULDER HIGHWAY, A PUBLIC RIGHT-OF-WAY, LYING WITHIN SECTION 18, TOWNSHIP 22 SOUTH, RANGE 63 EAST, M.D.M. CITY OF HENDERSON, CLARK COUNTY, NEVADA, MORE PARTICULARLY DESCRIBED AS FOLLOWS:

COMMENCING AT THE NORTHWEST CORNER OF THE SOUTHWEST OUARTER (SW 1/4) OF SECTION 7, TOWNSHIP 22 SOUTH, RANGE 63 EAST, M.D.M.; THENCE NORTH 89°21'14" EAST, ALONG THE NORTHERLY LINE THEREOF, 635.42 FEET TO THE NORTHERLY RIGHT-OF-WAY LINE OF SAID BOULDER HIGHWAY; THENCE SOUTH 42°43'49" EAST, DEPARTING SAID NORTHERLY LINE AND ALONG SAID NORTHERLY RIGHT-OF-WAY LINE, 6649.75 FEET TO THE EASTERLY LINE OF THE NORTHEAST QUARTER (NE1/4) OF SAID SECTION 18; THENCE SOUTH 0°14'33" EAST, DEPARTING SAID NORTHERLY RIGHT-OF-WAY LINE AND ALONG SAID EASTERLY LINE, 344.14 FEET TO THE SOUTHEAST CORNER OF THE NORTHEAST OUARTER (NE1/4) OF SAID SECTION 18 AND THE POINT OF BEGINNING; THENCE SOUTH 0°15'03" EAST, ALONG THE EASTERLY LINE OF THE SOUTHEAST QUARTER (SE 1/4) OF SAID SECTION 18, A DISTANCE OF 248.11 FEET TO THE SOUTHERLY RIGHT-OF-WAY LINE OF SAID BOULDER HIGHWAY; THENCE NORTH 42°43'49" WEST, DEPARTING SAID EASTERLY LINE AND ALONG SAID SOUTHERLY RIGHT-OF-WAY LINE, 334.22 FEET TO THE NORTHERLY LINE OF THE SOUTHEAST QUARTER (SE1/4) OF SAID SECTION 18; THENCE NORTH 89°20'16" EAST, ALONG SAID NORTHERLY LINE, 225.71 FEET TO THE POINT OF BEGINNING.

CONTAINING 0.64 ACRES (28,000 SQUARE FEET), MORE OR LESS.

X:\Survey Southern Nevada\Projects\100070423 - Boulder Hwy - COH ROW\LEGAL DESCRIPTIONS\179-18-799-002 CRC OWNERSHIP\_LEGAL 9-LEGAL.docx

SHEET 1 OF 2

SOUTH 42°43'49" EAST - BEING THE CENTERLINE OF BOULDER HIGHWAY (STATE ROUTE 582) DESIGNATED AS THE "PN" LINE BETWEEN STATIONS "PN" 306+96.44 AP AND "PN" 699+44.43 POT AS SHOWN THEREOF ON NEVADA DEPARTMENT OF TRANSPORTATION (NDOT) PLAN SET LOCAL PROJECT NUMBER (LPN) 798 - SR-582 ALIGNMENT SURVEY.

(SEE EXHIBIT 'V' ATTACHED HERETO AND BY THIS REFERENCE MADE A PART HEREOF)

DEREK S. CROWTHER, PLS NEVADA LICENSE NO. 16445 2270 CORPORATE CIRCLE, SUITE 200 HENDERSON, NEVADA 89074 (702) 560-5277

SHEET 2 OF 2

X:\Survey Southern Nevada\Projects\100070423 - Boulder Hwy - COH ROW\LEGAL DESCRIPTIONS\179-18-799-002 CRC OWNERSHIP\_LEGAL 9-LEGAL.docx

APN: 179-20-199-001