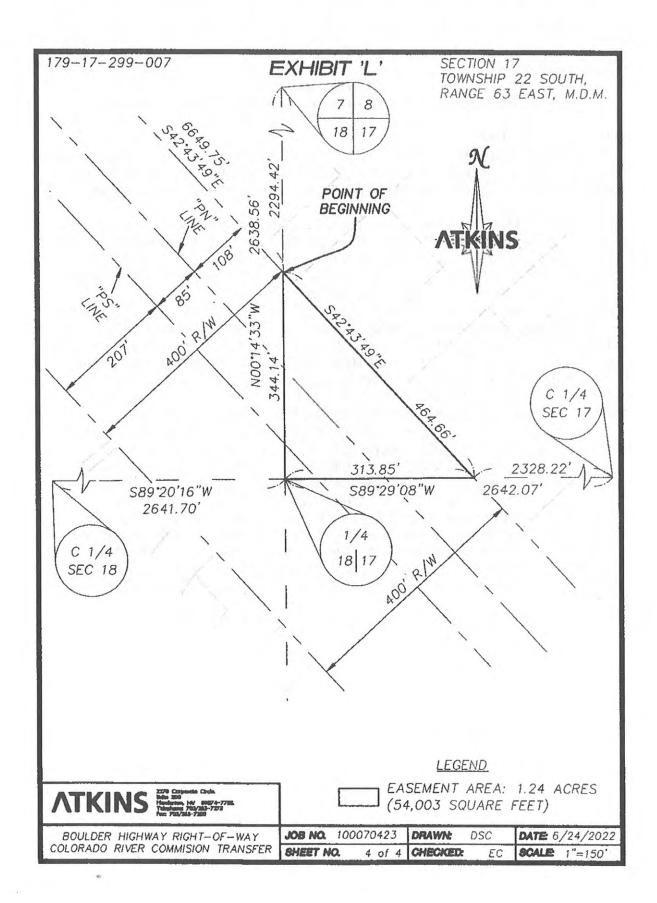

#### EXHIBIT 'K'

# BOULDER HIGHWAY - COLORADO RIVER COMMISSION TRANSFER

#### LEGAL DESCRIPTION

A PORTION OF BOULDER HIGHWAY, A PUBLIC RIGHT-OF-WAY, LYING WITHIN SECTION 17, TOWNSHIP 22 SOUTH, RANGE 63 EAST, M.D.M. CITY OF HENDERSON, CLARK COUNTY, NEVADA, MORE PARTICULARLY DESCRIBED AS FOLLOWS:

COMMENCING AT THE NORTHWEST CORNER OF THE SOUTHWEST QUARTER (SW 1/4) OF SECTION 7, TOWNSHIP 22 SOUTH, RANGE 63 EAST, M.D.M.; THENCE NORTH 89°21'14" EAST, ALONG THE NORTHERLY LINE THEREOF, 635.42 FEET TO THE NORTHERLY RIGHT-OF-WAY LINE OF SAID BOULDER HIGHWAY; THENCE SOUTH 42°43'49" EAST, DEPARTING SAID NORTHERLY LINE AND ALONG SAID NORTHERLY RIGHT-OF-WAY LINE, 6649.75 FEET TO THE WESTERLY LINE OF THE NORTHWEST QUARTER (NW1/4) OF SAID SECTION 17 AND THE **POINT OF BEGINNING**; THENCE SOUTH 42°43'49" EAST, DEPARTING SAID WESTERLY LINE AND CONTINUING ALONG SAID NORTHERLY RIGHT-OF-WAY LINE, 464.66 FEET TO THE SOUTHERLY LINE OF THE NORTHWEST QUARTER (NW1/4) OF SAID NORTHERLY RIGHT-OF-WAY LINE, 464.66 FEET TO THE SOUTHERLY LINE OF THE NORTHWEST QUARTER (NW1/4) OF SAID SECTION 17; THENCE SOUTH 89°29'08" WEST, DEPARTING SAID NORTHERLY RIGHT-OF-WAY LINE AND ALONG SAID SOUTHERLY LINE, 313.85 FEET TO SAID WESTERLY LINE; THENCE NORTH 0°14'33" WEST, ALONG SAID WESTERLY LINE, 344.14 FEET TO THE **POINT OF BEGINNING**.

CONTAINING 1.24 ACRES (54,003 SQUARE FEET), MORE OR LESS.

SHEET 1 OF 2

SOUTH 42°43'49" EAST - BEING THE CENTERLINE OF BOULDER HIGHWAY (STATE ROUTE 582) DESIGNATED AS THE "PN" LINE BETWEEN STATIONS "PN" 306+96.44 AP AND "PN" 699+44.43 POT AS SHOWN THEREOF ON NEVADA DEPARTMENT OF TRANSPORTATION (NDOT) PLAN SET LOCAL PROJECT NUMBER (LPN) 798 - SR-582 ALIGNMENT SURVEY.

(SEE EXHIBIT 'L' ATTACHED HERETO AND BY THIS REFERENCE MADE A PART HEREOF)

DEREK S. CROWTHER, PLS NEVADA LICENSE NO. 16445 2270 CORPORATE CIRCLE, SUITE 200 HENDERSON, NEVADA 89074 (702) 560-5277

SHEET 2 OF 2

X:\Survey Southern Nevada\Projects\100070423 - Boulder Hwy - COH ROW\LEGAL DESCRIPTIONS\179-17-299-007 CRC OWNERSHIP\_LEGAL B-LEGAL.docx

APN: 179-17-399-001