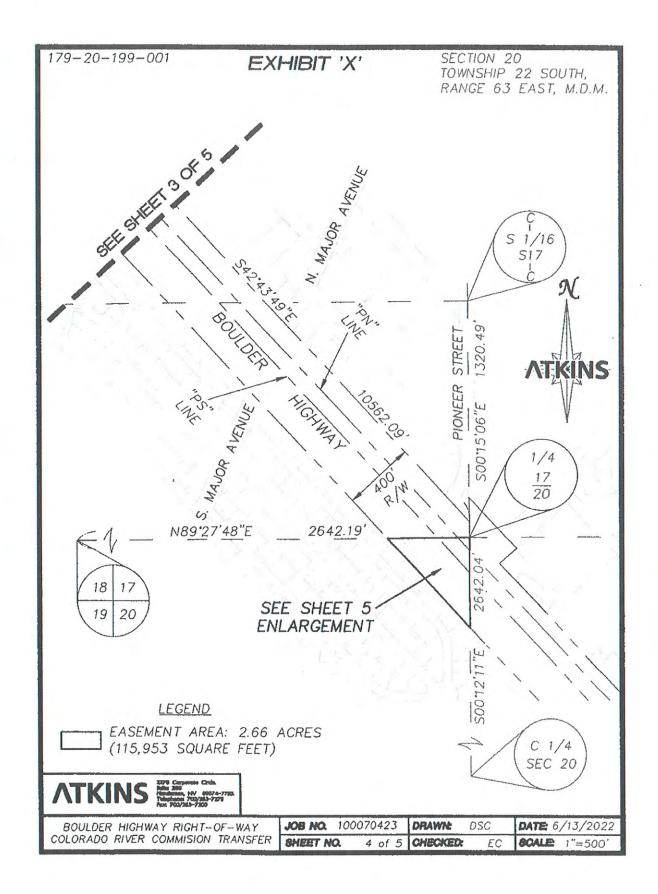

COMMENCING AT THE NORTHWEST CORNER OF THE SOUTHWEST QUARTER (SW 1/4) OF SECTION 7, TOWNSHIP 22 SOUTH, RANGE 63 EAST, M.D.M.; THENCE NORTH 89°21'14" EAST, ALONG THE NORTHERLY LINE THEREOF, 635,42 FEET TO THE NORTHERLY RIGHT-OF-WAY LINE OF SAID BOULDER HIGHWAY; THENCE SOUTH 42°43'49" EAST, DEPARTING SAID NORTHERLY LINE AND ALONG SAID NORTHERLY RIGHT-OF-WAY LINE, 10562.09 FEET TO THE EASTERLY LINE OF THE SOUTHWEST QUARTER (SW1/4) OF SECTION 17, TOWNSHIP 22 SOUTH, RANGE 63 EAST, M.D.M.; THENCE SOUTH 0°15'06" EAST, DEPARTING SAID NORTHERLY RIGHT-OF-WAY LINE AND ALONG SAID EASTERLY LINE, 87.68 FEET TO THE NORTHEAST CORNER OF THE NORTHWEST QUARTER (NW1/4) OF SAID SECTION 20 AND THE POINT OF BEGINNING; THENCE SOUTH 0°12'11" EAST, ALONG THE EASTERLY LINE OF SAID NORTHWEST QUARTER (NW1/4) OF SECTION 20, A DISTANCE OF 504.17 FEET TO THE SOUTHERLY RIGHT-OF-WAY LINE OF SAID BOULDER HIGHWAY; THENCE NORTH 42°43'49" WEST, DEPARTING SAID EASTERLY LINE AND ALONG SAID SOUTHERLY RIGHT-OF-WAY LINE, 680.50 FEET TO THE NORTHERLY LINE OF SAID NORTHWEST QUARTER (NW1/4) OF SECTION 20; THENCE NORTH 89°27'48" EAST, DEPARTING SAID SOUTHERLY RIGHT-OF-WAY LINE AND ALONG SAID NORTHERLY LINE, 459.98 FEET TO THE POINT OF BEGINNING.

CONTAINING 2.66 ACRES (115,953 SQUARE FEET), MORE OR LESS.

SHEET 1 OF 2

X:\Survey Southern Nevada\Projects\100070423 · Boulder Hwy · COH ROW\LEGAL DESCRIPTIONS\179-20-199-001 CRC OWNERSHIP\_LEGAL 12-LEGAL docx