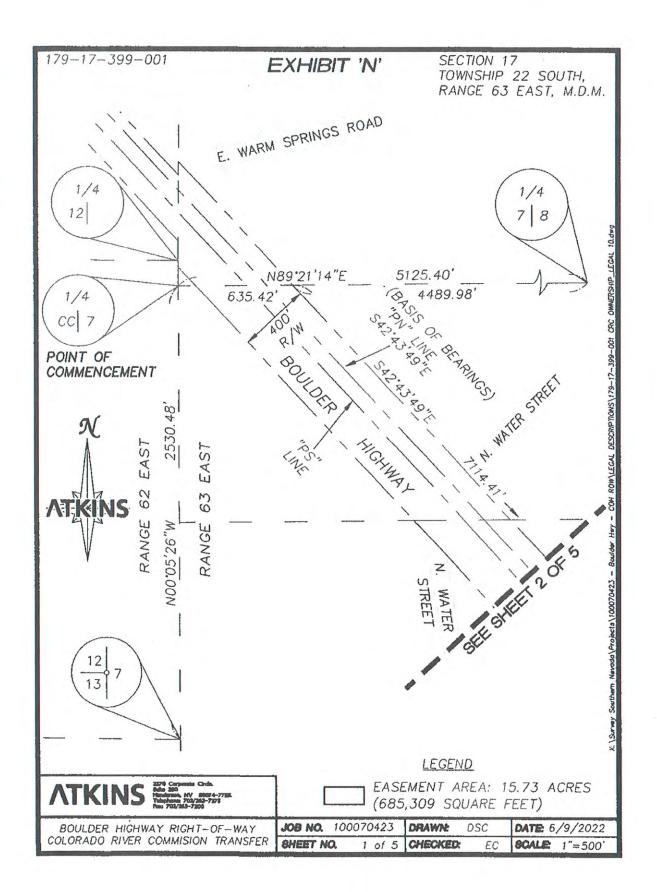

#### EXHIBIT 'M'

## BOULDER HIGHWAY - COLORADO RIVER COMMISSION TRANSFER

#### LEGAL DESCRIPTION

A PORTION OF BOULDER HIGHWAY, A PUBLIC RIGHT-OF-WAY, LYING WITHIN SECTION 17, TOWNSHIP 22 SOUTH, RANGE 63 EAST, M.D.M. CITY OF HENDERSON, CLARK COUNTY, NEVADA, MORE PARTICULARLY DESCRIBED AS FOLLOWS:

COMMENCING AT THE NORTHWEST CORNER OF THE SOUTHWEST QUARTER (SW 1/4) OF SECTION 7, TOWNSHIP 22 SOUTH, RANGE 63 EAST, M.D.M.; THENCE NORTH 89°21'14" EAST, ALONG THE NORTHERLY LINE THEREOF, 635.42 FEET TO THE NORTHERLY RIGHT-OF-WAY LINE OF SAID BOULDER HIGHWAY: THENCE SOUTH 42°43'49" EAST, DEPARTING SAID NORTHERLY LINE AND ALONG SAID NORTHERLY RIGHT-OF-WAY LINE, 7114.41 FEET TO THE NORTHERLY LINE OF THE SOUTHWEST QUARTER (SW1/4) OF SAID SECTION 17 AND THE POINT OF BEGINNING; THENCE SOUTH 42°43'49" EAST, DEPARTING SAID NORTHERLY LINE AND CONTINUING ALONG SAID NORTHERLY RIGHT-OF-WAY LINE, 1783.38 FEET TO THE SOUTHERLY LINE OF THE NORTH HALF (N1/2) OF THE SOUTHWEST QUARTER (SW1/4) OF SAID SECTION 17; THENCE SOUTH 89°28'34" WEST, DEPARTING SAID NORTHERLY RIGHT-OF-WAY LINE AND ALONG SAID SOUTHERLY LINE, 540.01 FEET TO THE SOUTHERLY RIGHT-OF-WAY LINE OF SAID BOULDER HIGHWAY; THENCE NORTH 42°43'49" WEST, DEPARTING SAID SOUTHERLY LINE AND ALONG SAID SOUTHERLY RIGHT-OF-WAY LINE, 1448.50 FEET TO THE WESTERLY LINE OF THE SOUTHWEST QUARTER (SW1/4) OF SAID SECTION 17; THENCE NORTH 0°15'03" WEST, DEPARTING SAID SOUTHERLY RIGHT-OF-WAY LINE AND ALONG SAID WESTERLY LINE, 248.11 FEET TO THE NORTHWEST CORNER OF THE SOUTHWEST QUARTER (SW1/4) OF SAID SECTION 17; THENCE NORTH 89°29'08" EAST, DEPARTING SAID WESTERLY LINE AND ALONG THE NORTHERLY LINE OF THE SOUTHWEST QUARTER (SW1/4) OF SAID SECTION 17, A DISTANCE OF 313.85 FEET TO THE POINT OF BEGINNING.

CONTAINING 15.73 ACRES (685,309 SQUARE FEET), MORE OR LESS.

SHEET 1 OF 2

X:\Survey Southern Nevada\Projects\100070423 - Boulder Hwy - COH ROW\LEGAL DESCRIPTIONS\179-17-399-001 CRC OWNERSHIP\_LEGAL 10-LEGAL.docx