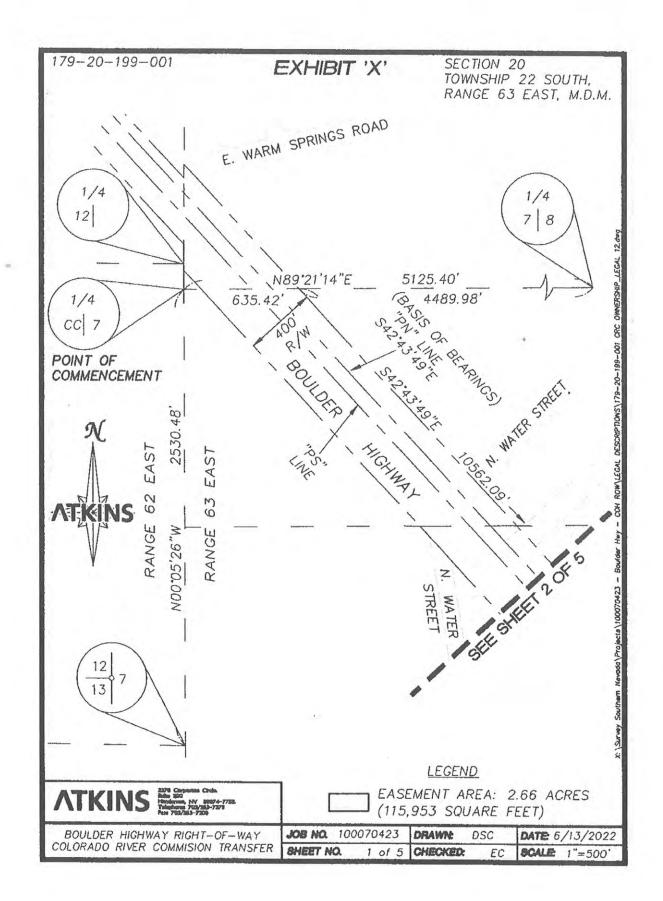

# EXHIBIT 'W'

# BOULDER HIGHWAY - COLORADO RIVER COMMISSION TRANSFER

#### LEGAL DESCRIPTION

A PORTION OF BOULDER HIGHWAY, A PUBLIC RIGHT-OF-WAY, LYING WITHIN SECTION 20, TOWNSHIP 22 SOUTH, RANGE 63 EAST, M.D.M., CITY OF HENDERSON, CLARK COUNTY, NEVADA, MORE PARTICULARLY DESCRIBED AS FOLLOWS:

COMMENCING AT THE NORTHWEST CORNER OF THE SOUTHWEST QUARTER (SW 1/4) OF SECTION 7, TOWNSHIP 22 SOUTH, RANGE 63 EAST, M.D.M.; THENCE NORTH 89°21'14" EAST, ALONG THE NORTHERLY LINE THEREOF, 635,42 FEET TO THE NORTHERLY RIGHT-OF-WAY LINE OF SAID BOULDER HIGHWAY; THENCE SOUTH 42°43'49" EAST, DEPARTING SAID NORTHERLY LINE AND ALONG SAID NORTHERLY RIGHT-OF-WAY LINE, 10562.09 FEET TO THE EASTERLY LINE OF THE SOUTHWEST QUARTER (SW1/4) OF SECTION 17, TOWNSHIP 22 SOUTH, RANGE 63 EAST, M.D.M.; THENCE SOUTH 0°15'06" EAST, DEPARTING SAID NORTHERLY RIGHT-OF-WAY LINE AND ALONG SAID EASTERLY LINE, 87.68 FEET TO THE NORTHEAST CORNER OF THE NORTHWEST QUARTER (NW1/4) OF SAID SECTION 20 AND THE POINT OF BEGINNING; THENCE SOUTH 0°12'11" EAST, ALONG THE EASTERLY LINE OF SAID NORTHWEST QUARTER (NW1/4) OF SECTION 20, A DISTANCE OF 504.17 FEET TO THE SOUTHERLY RIGHT-OF-WAY LINE OF SAID BOULDER HIGHWAY; THENCE NORTH 42°43'49" WEST, DEPARTING SAID EASTERLY LINE AND ALONG SAID SOUTHERLY RIGHT-OF-WAY LINE, 680.50 FEET TO THE NORTHERLY LINE OF SAID NORTHWEST QUARTER (NW1/4) OF SECTION 20; THENCE NORTH 89°27'48" EAST, DEPARTING SAID SOUTHERLY RIGHT-OF-WAY LINE AND ALONG SAID NORTHERLY LINE, 459.98 FEET TO THE POINT OF BEGINNING.

CONTAINING 2.66 ACRES (115,953 SQUARE FEET), MORE OR LESS.

SHEET 1 OF 2

X:\Survey Southern Nevada\Projects\100070423 · Boulder Hwy · COH ROW\LEGAL DESCRIPTIONS\179-20-199-001 CRC OWNERSHIP\_LEGAL 12-LEGAL docx

SOUTH 42°43'49" EAST - BEING THE CENTERLINE OF BOULDER HIGHWAY (STATE ROUTE 582) DESIGNATED AS THE "PN" LINE BETWEEN STATIONS "PN" 306+96.44 AP AND "PN" 699+44.43 POT AS SHOWN THEREOF ON NEVADA DEPARTMENT OF TRANSPORTATION (NDOT) PLAN SET LOCAL PROJECT NUMBER (LPN) 798 - SR-582 ALIGNMENT SURVEY.

(SEE EXHIBIT 'X' ATTACHED HERETO AND BY THIS REFERENCE MADE A PART HEREOF)

DEREK S. CROWTHER, PLS NEVADA LICENSE NO. 16445 2270 CORPORATE CIRCLE, SUITE 200 HENDERSON, NEVADA 89074 (702) 560-5277

SHEET 2 OF 2