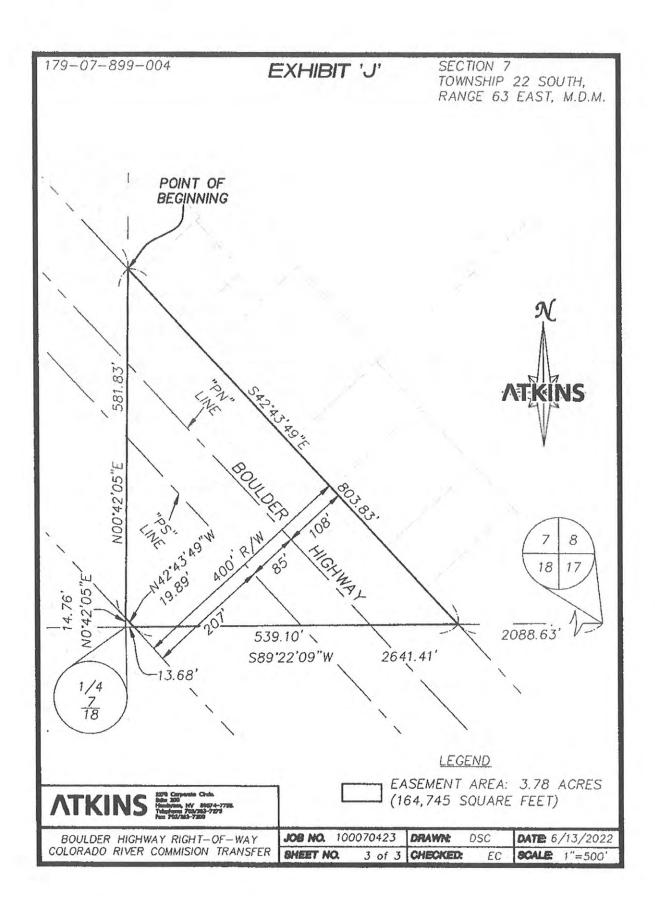

# EXHIBIT 'I'

# BOULDER HIGHWAY - COLORADO RIVER COMMISSION TRANSFER

#### LEGAL DESCRIPTION

A PORTION OF BOULDER HIGHWAY, A PUBLIC RIGHT-OF-WAY, LYING WITHIN SECTION 7, TOWNSHIP 22 SOUTH, RANGE 63 EAST, M.D.M. CITY OF HENDERSON, CLARK COUNTY, NEVADA, MORE PARTICULARLY DESCRIBED AS FOLLOWS:

COMMENCING AT THE NORTHWEST CORNER OF THE SOUTHWEST QUARTER (SW 1/4) OF SAID SECTION 7; THENCE NORTH 89°21'14" EAST, ALONG THE NORTHERLY LINE THEREOF, 635.42 FEET TO THE NORTHERLY RIGHT-OF-WAY LINE OF SAID BOULDER HIGHWAY; THENCE SOUTH 42°43'49" EAST, DEPARTING SAID NORTHERLY LINE AND ALONG SAID NORTHERLY RIGHT-OF-WAY LINE, 2753.71 FEET TO THE EASTERLY LINE OF THE SOUTHWEST OUARTER (SW 1/4) OF SAID SECTION 7 AND THE POINT OF BEGINNING; THENCE SOUTH 42°43'49" EAST, DEPARTING SAID EASTERLY LINE AND CONTINUING ALONG SAID NORTHERLY RIGHT-OF-WAY LINE, 803.83 FEET TO THE SOUTHERLY LINE OF THE SOUTHEAST QUARTER (SE 1/4) OF SAID SECTION 7; THENCE SOUTH 89°22'09" WEST, DEPARTING SAID NORTHERLY RIGHT-OF-WAY LINE AND ALONG SAID SOUTHERLY LINE, 539.10 FEET TO THE SOUTHERLY RIGHT-OF-WAY LINE OF SAID BOULDER HIGHWAY; THENCE NORTH 42°43'49" WEST, DEPARTING SAID SOUTHERLY LINE AND ALONG SAID SOUTHERLY RIGHT-OF-WAY LINE, 19.89 FEET TO SAID EASTERLY LINE; THENCE NORTH 00°42'05" EAST, DEPARTING SAID SOUTHERLY RIGHT-OF-WAY LINE AND ALONG SAID EASTERLY LINE, 581,83 FEET TO THE POINT OF BEGINNING.

CONTAINING 3.78 ACRES (164,745 SQUARE FEET), MORE OR LESS.

X:\Survey Southern Nevada\Projects\100070423 - Boulder Hwy - COH ROW\LEGAL DESCRIPTIONS\179-07-899-004 CRC OWNERSHIP\_LEGAL 5-LEGAL docx

SHEET 1 OF 2

SOUTH 42°43'49" EAST - BEING THE CENTERLINE OF BOULDER HIGHWAY (STATE ROUTE 582) DESIGNATED AS THE "PN" LINE BETWEEN STATIONS "PN" 306+96.44 AP AND "PN" 699+44.43 POT AS SHOWN THEREOF ON NEVADA DEPARTMENT OF TRANSPORTATION (NDOT) PLAN SET LOCAL PROJECT NUMBER (LPN) 798 - SR-582 ALIGNMENT SURVEY.

(SEE EXHIBIT 'J' ATTACHED HERETO AND BY THIS REFERENCE MADE A PART HEREOF)

DEREK S. CROWTHER, PLS NEVADA LICENSE NO. 16445 2270 CORPORATE CIRCLE, SUITE 200 HENDERSON, NEVADA 89074 (702) 560-5277

SHEET 2 OF 2

X:\Survey Southern Nevada\Projects\100070423 - Boulder Hwy - COH ROW\LEGAL DESCRIPTIONS\179-07-899-004 CRC OWNERSHIP\_LEGAL 5-LEGAL.docx

APN: 179-17-299-007