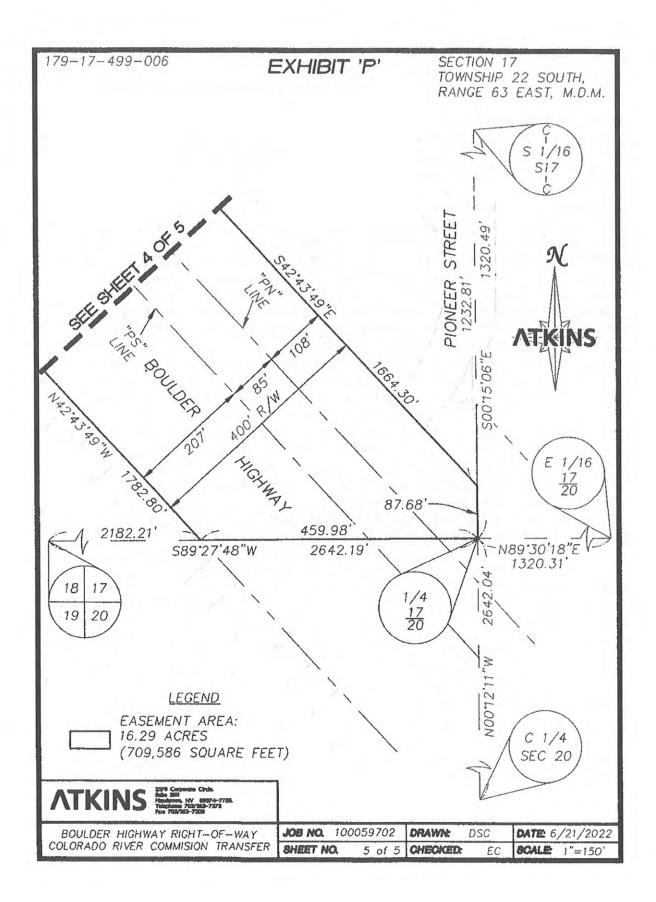

#### EXHIBIT 'O'

#### BOULDER HIGHWAY - COLORADO RIVER COMMISSION TRANSFER

#### LEGAL DESCRIPTION

A PORTION OF BOULDER HIGHWAY, A PUBLIC RIGHT-OF-WAY, LYING WITHIN SECTION 17, TOWNSHIP 22 SOUTH, RANGE 63 EAST, M.D.M. CITY OF HENDERSON, CLARK COUNTY, NEVADA, MORE PARTICULARLY DESCRIBED AS FOLLOWS:

COMMENCING AT THE NORTHWEST CORNER OF THE SOUTHWEST QUARTER (SW 1/4) OF SECTION 7, TOWNSHIP 22 SOUTH, RANGE 63 EAST, M.D.M., THENCE NORTH 89°21'14" EAST, ALONG THE NORTHERLY LINE THEREOF, 635.42 FEET TO THE NORTHERLY RIGHT-OF-WAY LINE OF SAID BOULDER HIGHWAY: THENCE SOUTH 42°43'49" EAST, DEPARTING SAID NORTHERLY LINE AND ALONG SAID NORTHERLY RIGHT-OF-WAY LINE, 8897.79 FEET TO THE NORTHERLY LINE OF THE SOUTH HALF (S1/2) OF THE SOUTHWEST QUARTER (SW1/4) OF SAID SECTION 17 AND THE POINT OF BEGINNING; THENCE SOUTH 42°43'49" EAST, DEPARTING SAID NORTHERLY LINE AND CONTINUING ALONG SAID NORTHERLY RIGHT-OF-WAY LINE, 1664.30 FEET TO THE EASTERLY LINE OF THE SOUTH HALF (\$1/2) OF THE SOUTHWEST QUARTER (SW1/4) OF SAID SECTION 17; THENCE SOUTH 0°15'06" EAST, DEPARTING SAID NORTHERLY RIGHT-OF-WAY LINE LINE AND ALONG SAID EAST LINE, 87.68 FEET TO THE SOUTHEAST CORNER OF THE SOUTHWEST QUARTER (SW1/4) OF SAID SECTION 17; THENCE SOUTH 89°27'48" WEST, DEPARTING SAID EAST LINE AND ALONG THE SOUTHERLY LINE OF THE SOUTHWEST QUARTER (SW1/4) OF SAID SECTION 17, A DISTANCE OF 459.98 FEET TO THE SOUTHERLY RIGHT-OF-WAY LINE OF SAID BOULDER HIGHWAY; THENCE NORTH 42°43'49" WEST, DEPARTING SAID SOUTHERLY LINE AND ALONG SAID SOUTHERLY RIGHT-OF-WAY LINE, 1782.80 FEET TO SAID NORTHERLY LINE OF THE SOUTH HALF (\$1/2) OF THE SOUTHWEST QUARTER (\$W1/4) OF SECTION 17; THENCE NORTH 89°28'34" EAST, DEPARTING SAID SOUTHERLY RIGHT-OF-WAY LINE AND ALONG SAID NORTHERLY LINE, 540.01 FEET TO THE POINT OF BEGINNING.

CONTAINING 16.29 ACRES (709,586 SQUARE FEET), MORE OR LESS.

SHEET 1 OF 2

X:\Survey Southern Nevada\Projects\100070423 - Boulder Hwy • COH ROW\LEGAL DESCRIPTIONS\179•17•499-006 CRC OWNERSHIP\_LEGAL 11-LEGALdocx

SOUTH 42°43'49" EAST - BEING THE CENTERLINE OF BOULDER HIGHWAY (STATE ROUTE 582) DESIGNATED AS THE "PN" LINE BETWEEN STATIONS "PN" 306+96.44 AP AND "PN" 699+44.43 POT AS SHOWN THEREOF ON NEVADA DEPARTMENT OF TRANSPORTATION (NDOT) PLAN SET LOCAL PROJECT NUMBER (LPN) 798 - SR-582 ALIGNMENT SURVEY.

(SEE EXHIBIT 'P' ATTACHED HERETO AND BY THIS REFERENCE MADE A PART HEREOF)

DEREK S. CROWTHER, PLS NEVADA LICENSE NO. 16445 2270 CORPORATE CIRCLE, SUITE 200 HENDERSON, NEVADA 89074 (702) 560-5277

SHEET 2 OF 2 X:\Survey Southern Nevada\Projects\100070423 · Boulder Hwy - COH ROW\LEGAL DESCRIPTIONS\179-17-499-006 CRC OWNERSHIP\_LEGAL 11-LEGALdocx