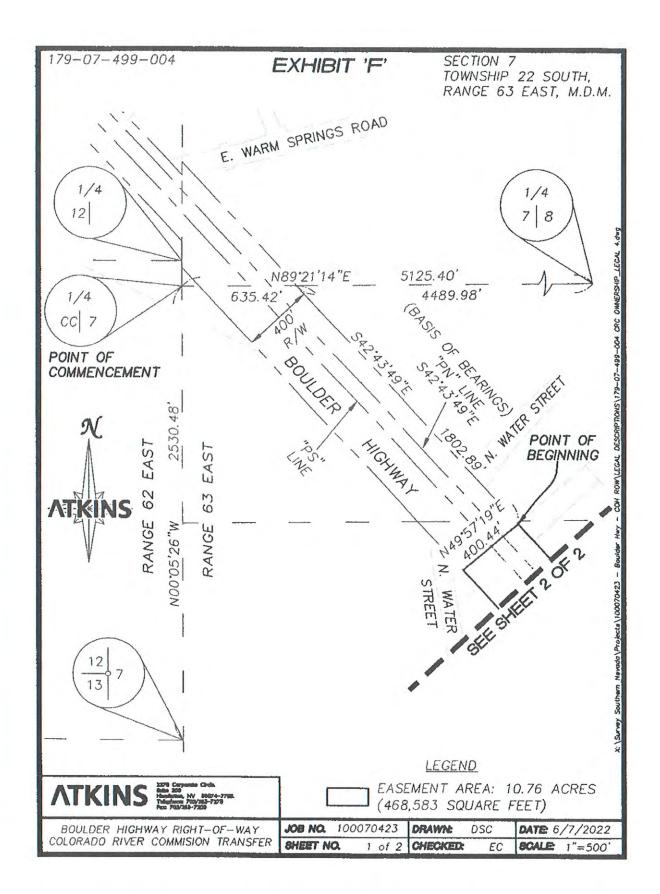

APN: 179-07-499-004

#### EXHIBIT 'E'

# BOULDER HIGHWAY - COLORADO RIVER COMMISSION TRANSFER

#### LEGAL DESCRIPTION

A PORTION OF BOULDER HIGHWAY, A PUBLIC RIGHT-OF-WAY, LYING WITHIN SECTION 7, TOWNSHIP 22 SOUTH, RANGE 63 EAST, M.D.M. CITY OF HENDERSON, CLARK COUNTY, NEVADA, MORE PARTICULARLY DESCRIBED AS FOLLOWS:

COMMENCING AT THE NORTHWEST CORNER OF THE SOUTHWEST QUARTER (SW 1/4) OF SAID SECTION 7; THENCE NORTH 89°21'14" EAST, ALONG THE NORTHERLY LINE THEREOF, 635.42 FEET TO THE NORTHERLY RIGHT-OF-WAY LINE OF SAID BOULDER HIGHWAY; THENCE SOUTH 42°43'49" EAST, DEPARTING SAID NORTHERLY LINE AND ALONG SAID NORTHERLY RIGHT-OF-WAY LINE, 1802.89 FEET TO THE **POINT OF BEGINNING**; THENCE SOUTH 42°43'49" EAST, CONTINUING ALONG SAID NORTHERLY RIGHT-OF-WAY LINE, 950.82 FEET TO THE EASTERLY LINE OF THE SOUTHWEST QUARTER (SW 1/4) OF SAID SECTION 7; THENCE SOUTH 0°42'05" WEST, DEPARTING SAID NORTHERLY RIGHT-OF-WAY LINE, 7; THENCE SOUTH 0°42'05" WEST, DEPARTING SAID NORTHERLY RIGHT-OF-WAY LINE AND ALONG SAID EASTERLY LINE, 581.83 FEET TO THE SOUTHERLY RIGHT-OF-WAY LINE OF SAID BOULDER HIGHWAY; THENCE NORTH 42°43'49" WEST, ALONG SAID SOUTHERLY RIGHT-OF-WAY LINE, 1392.10 FEET; THENCE NORTH 49°57'19" EAST, DEPARTING SAID SOUTHERLY RIGHT-OF-WAY LINE, 400.44 FEET TO THE **POINT OF BEGINNING**.

CONTAINING 10.76 ACRES (468,583 SQUARE FEET), MORE OR LESS.

#### **BASIS OF BEARING**

SOUTH 42°43'49" EAST - BEING THE CENTERLINE OF BOULDER HIGHWAY (STATE ROUTE 582) DESIGNATED AS THE "PN" LINE BETWEEN STATIONS "PN" 306+96.44 AP AND "PN" 699+44.43 POT AS SHOWN THEREOF ON NEVADA DEPARTMENT OF TRANSPORTATION (NDOT) PLAN SET LOCAL PROJECT NUMBER (LPN) 798 - SR-582 ALIGNMENT SURVEY.

(SEE EXHIBIT 'F' ATTACHED HERETO AND BY THIS REFERENCE MADE A PART HEREOF)

DEREK S. CROWTHER, PLS NEVADA LICENSE NO. 16445 2270 CORPORATE CIRCLE, SUITE 2004 HENDERSON, NEVADA 89074 (702) 560-5277

SHEET 1 OF 1